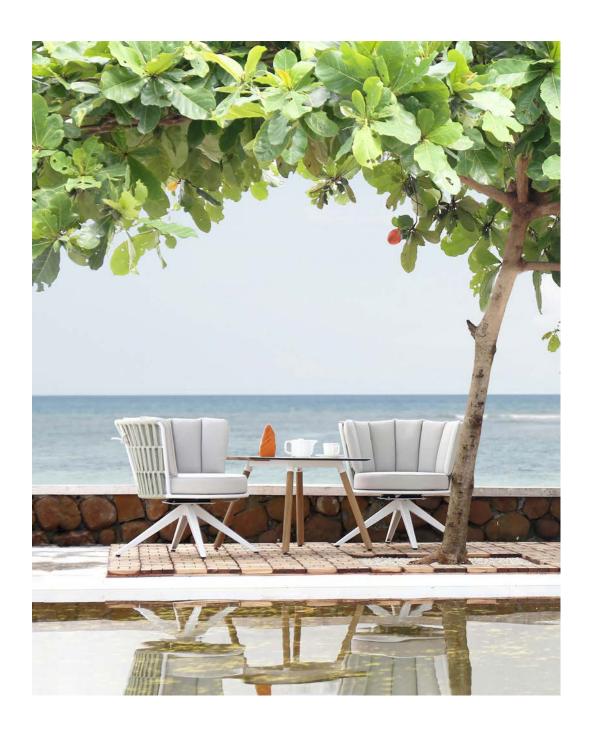

#### NEWS 2021 - MAMAGREEN Design Lab

"a flower blossoms for its own joy"

- Oscar Wilde

Just like how being in a field of daisies brings back good memories, MAMAGREEN'S DAISY collection is designed to create a summertime mood and enhance positive vibes.

Designed for both residential and hospitality use, DAISY is perfect for small spaces and balconies. This versatile range will fit perfectly at home in an urban oasis, a multi-family rooftop, senior living projects, or at a restaurant or bistro, with options for dining, bar and lounge.

With unlimited bespoke options, thanks to our wide range of colors, and the unique mix of materials, design lovers will find the perfect spot for their own DAISY, inside or out.