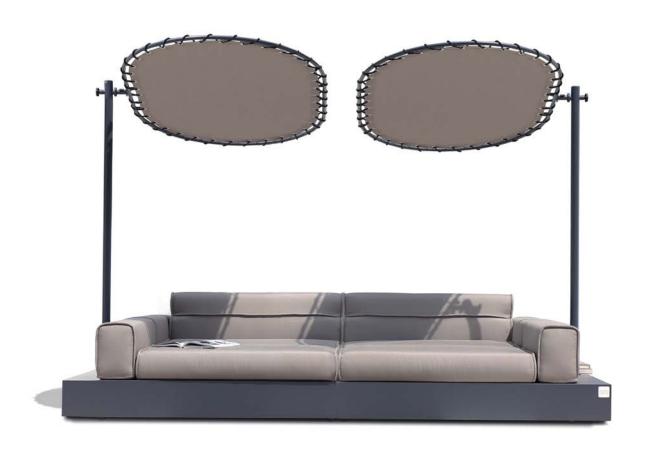

### **Boulevard**

#### NEWS 2021 - MAMAGREEN Design Lab

Long, low horizontal blocks of mixed materials layer together to create distinct architectural lounge groupings with a very contemporary look: Introducing "Boulevard". Designed for luxury residential use and high-end hospitality, this collection is strikingly handsome, low maintenance, versatile, and comfortable.

New for Mamagreen is the introduction of a double-sided lounge configuration, that can serve as a central gathering space, dividing spaces, a daybed or as part of a casual low dining ensemble. The optional adjustable shades add further function to this arrangement.