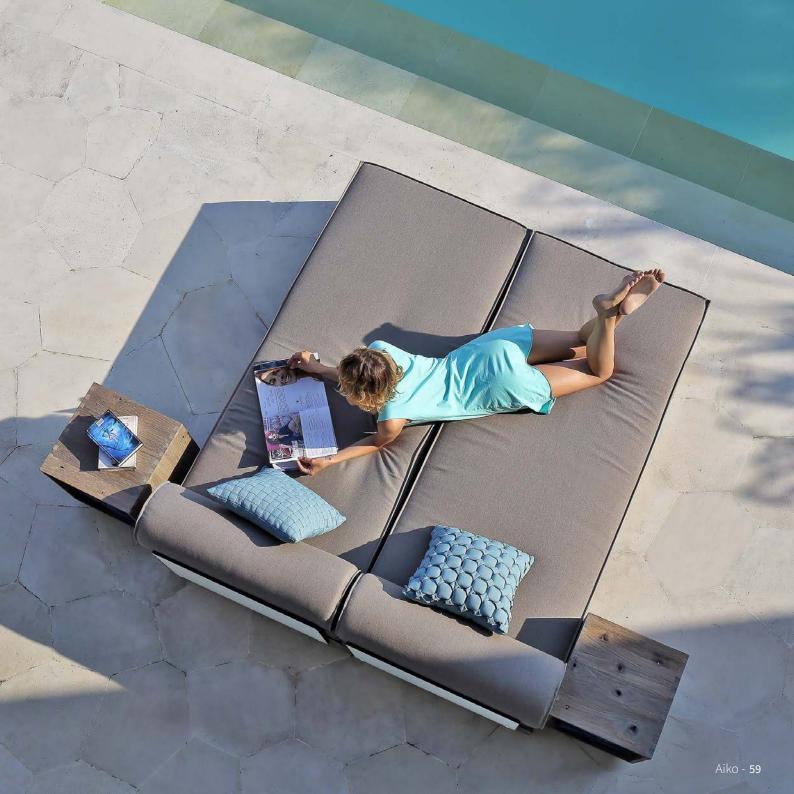

### **Boulevard**

Boulevard sunbeds are solid, minimalist pieces perfect around the swimming pool. Featuring: a handy attached side-table, a push button gas spring to allow for a smooth reclining experience, an ergonomically shaped cushion with a built-in headrest and small discrete wheels for mobility.

New for Mamagreen is the introduction of a double-sided lounge configuration, that can serve as a central gathering space, dividing spaces, a daybed or as part of a casual low dining ensemble. The optional adjustable shades add further function to this arrangement.