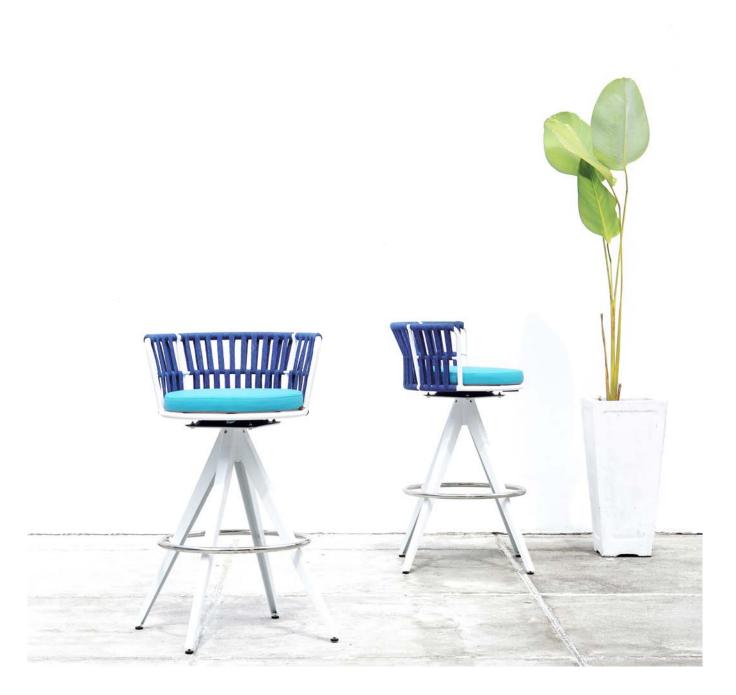

Three distinct leg options are offered for the DAISY dining chairs, depending on style and function: tapered aluminum legs, a swivel base or teak round legs.

With its sturdy powder coat base, the swivel versions are great for outdoor clubs, rooftops or high wind areas.

Designed for both residential and hospitality use, DAISY is perfect for small spaces and balconies. This versatile range will fit perfectly at home in an urban oasis, a multi-family rooftop, senior living projects, or at a restaurant or bistro, with options for dining, bar and lounge.