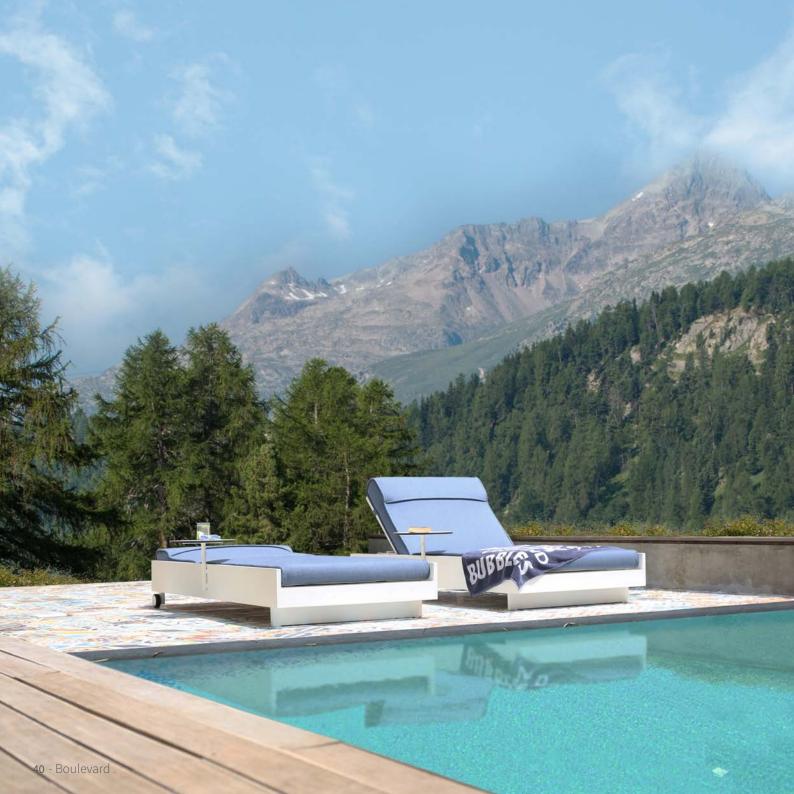

### **Boulevard**

#### NEWS 2021 - MAMAGREEN Design Lab

Long, low horizontal blocks of mixed materials layer together to create distinct architectural lounge groupings with a very contemporary look: Introducing "Boulevard". Designed for luxury residential use and high-end hospitality, this collection is strikingly handsome, low maintenance, versatile, and comfortable.

Boulevard sunbeds are solid, minimalist pieces perfect around the swimming pool. Featuring: a handy attached side-table, a push button gas spring to allow for a smooth reclining experience, an ergonomically shaped cushion with a built-in headrest and small discrete wheels for mobility.