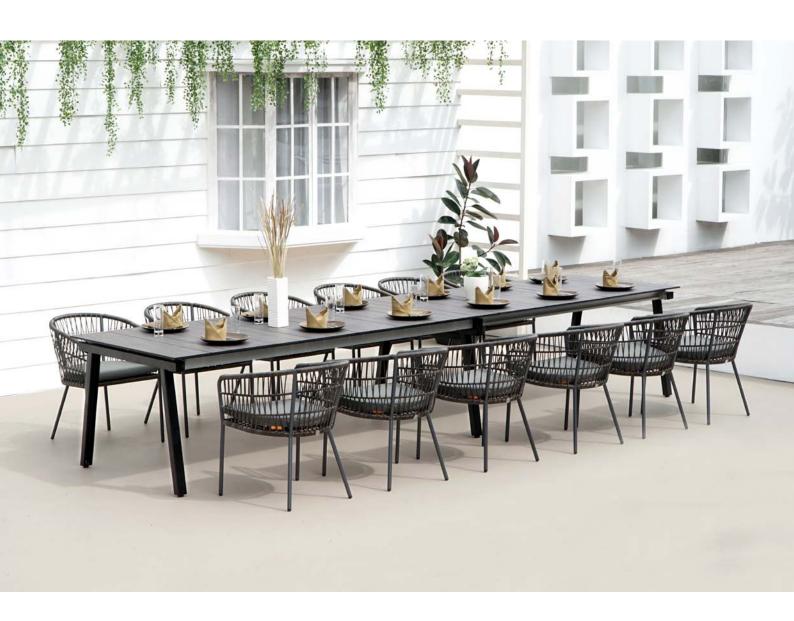

## **MAXXIMUS**

NEWS 2021 - MAMAGREEN Design Lab

Size matters, or does it? Indeed, it does when it comes to extendable dining tables.

MAMAGREEN's expandable table collection just got extended with the longest table to date: the MAXXIMUS.

Designed to be the perfect table for entertaining family and friends; MAXXIMUS comes in two different sizes. Our largest table extends in 3 stages up to an amazing 166" (425 cm) while the other table is slightly shorter, extending in 2 stages up to 135" (345 cm).

The top of the MAXXIMUS is available in either our low maintenance High Pressure Laminate (HPL) or in eco-friendly recycled teak wood. The frame is made of a sturdy powder-coated steel, while the smooth extension mechanism uses German hardware.