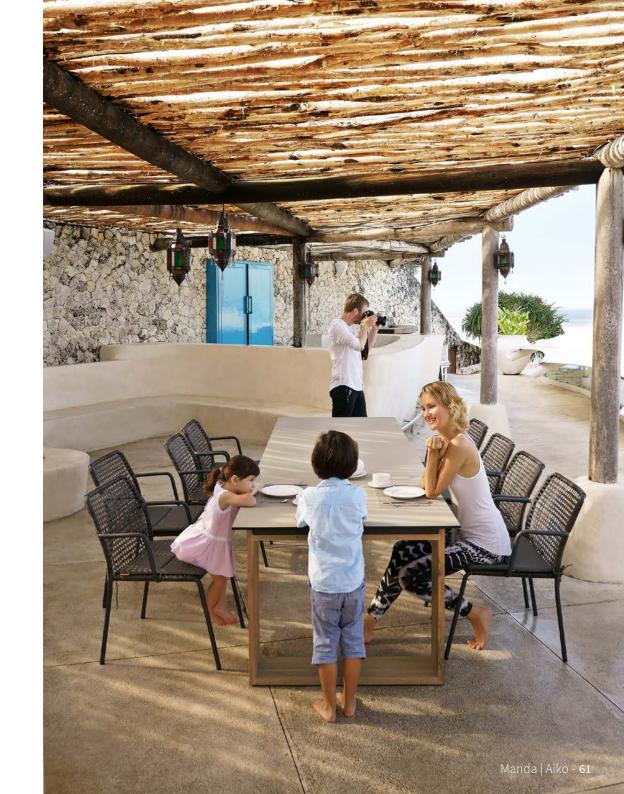

inum pairs with low maintenance Italian High Pressure Laminate (HPL) to make up the Boulevard low tables.

Boulevard sunbeds are solid, minimalist pieces perfect around the swimming pool. Featuring: a handy attached side-table, a push button gas spring to allow for a smooth reclining experience, an ergonomically shaped cushion with a built-in headrest and small discrete wheels for mobility.

New for Mamagreen is the introduction of a double-sided lounge configuration, that can serve as a central gathering space, dividing spaces, a daybed or as part of a casual low dining ensemble. The optional adjustable shades add further function to this arrangement.







































### **COLLECTIONS**





### **DIKO**

# Introducing Driftlook Chic Design: Vincent Cantaert













### bondi

## Edgy Contemporary Comfort

MAMAGREEN Design Lab













# ZUDU KAAT JAYDU

### Urban Lounge

Design: Barbara Widiningtias & Vincent Cantaert









## BABBO

## Time To Invite Your Friends





# KYOTO | UÚI

## The New Square, Repeated

MAMAGREEN Design Lab













#### STRIPE

# Vibrant Sophistication











## Refinined Dandy Upholstery





# STIZZY ZUPY

## The Details Make The Design















#### **BONO**

## Handwoven Wicker: Skill & Feeling









## meiko

# An Elegant Meeting of Different Materials





#### BAIA

## Create an Outdoor Dining Room













## BIG DADDY

# Upcycled Teak Dining Taken Seriously

MAMAGREEN Design Lab









## OKO

## The Unique Character of Recycled Teak

Design: Barbara Widiningtias & Vincent Cantae