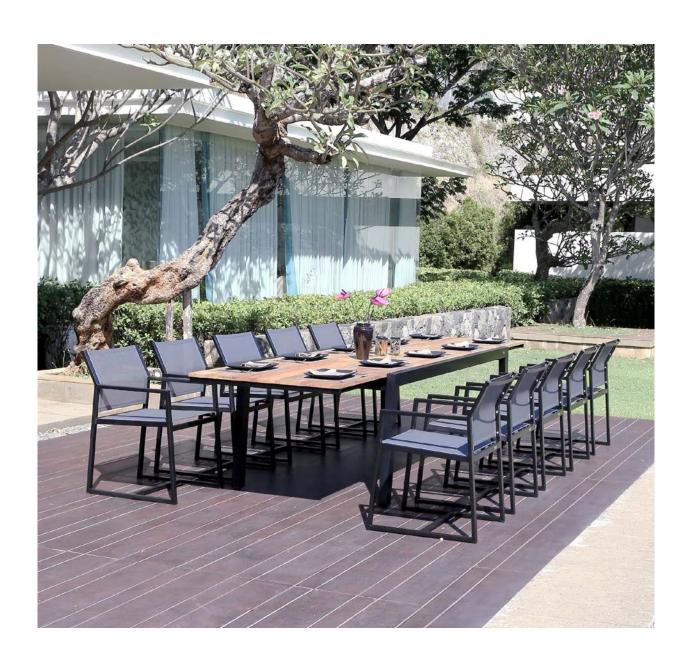

## **MAXXIMUS**

NEWS 2021 - MAMAGREEN Design Lab

Size matters, or does it? Indeed, it does when it comes to extendable dining tables.

MAMAGREEN's expandable table collection just got extended with the longest table to date: the MAXXIMUS.

Designed to be the perfect table for entertaining family and friends; MAXXIMUS comes in two different sizes. Our largest table extends in 3 stages up to an amazing 166" (425 cm) while the other table is slightly shorter, extending in 2 stages up to 135" (345 cm).

The top of the MAXXIMUS is available in either our low maintenance High Pressure Laminate (HPL) or in eco-friendly recycled teak wood. The frame is made of a sturdy powder-coated steel, while the smooth extension mechanism uses German hardware.

Completing the collection, matching benches are available to create a picnic style arrangement.

Extend your outdoor activities to the maximum.

F04G.T37

Frame | INK BLACK Top | HPL - SLATE

F04G.T52

Frame | INK BLACK Top | HPL - LATERITE

F35G.T38

Frame | URBAN WHITE
Top | HPL - ALPES WHITE

F35G.T39

Frame | URBAN WHITE Top | HPL - SCRATCHED GREY

F04G.T29

Frame | INK BLACK Top | RECYCLED TEAK - BRUSHED

F35G.T29

Frame | URBAN WHITE
Top | RECYCLED TEAK - BRUSHED

84" | 215 cm

110" 280 cm

135" | 345 cm