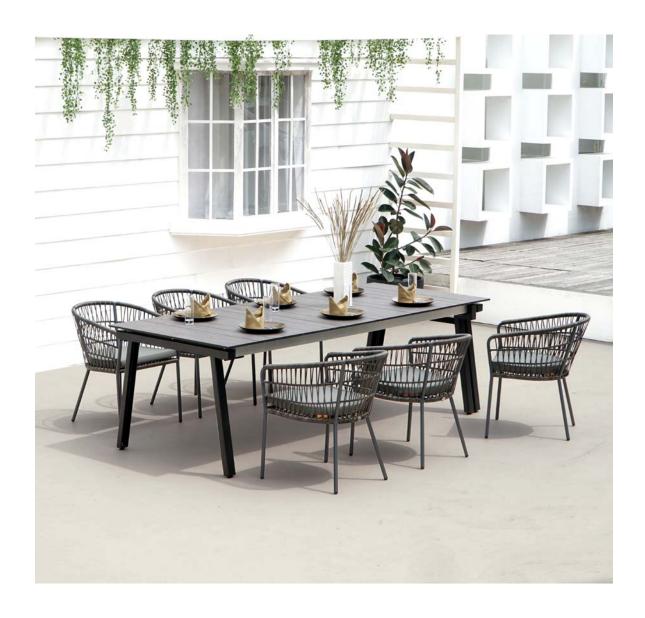

## **MAXXIMUS**

NEWS 2021 - MAMAGREEN Design Lab

Size matters, or does it? Indeed, it does when it comes to extendable dining tables.

MAMAGREEN's expandable table collection just got extended with the longest table to date: the MAXXIMUS.

Designed to be the perfect table for entertaining family and friends; MAXXIMUS comes in two different sizes. Our largest table extends in 3 stages up to an amazing 166" (425 cm) while the other table is slightly shorter, extending in 2 stages up to 135" (345 cm).

The top of the MAXXIMUS is available in either our low maintenance High Pressure Laminate (HPL) or in eco-friendly recycled teak wood. The frame is made of a sturdy powder-coated steel, while the smooth extension mechanism uses German hardware.