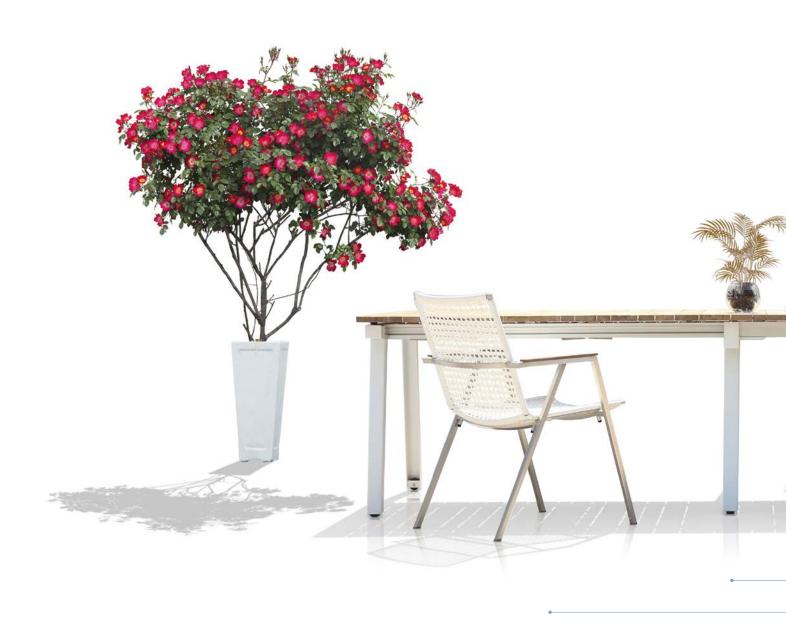

DAISY dining and chat tables have rounded edges, creating a safe and friendly look all at the same time. The tabletop, made of High Pressure Laminate (HPL) and an upcycled teak wood accent, is durable and low maintenance. Upcycled teak is also used for the legs, creating an interesting mix of materials.

Designed for both residential and hospitality use, DAISY is perfect for small spaces and balconies. This versatile range will fit perfectly at home in an urban oasis, a multi-family rooftop, senior living projects, or at a restaurant or bistro, with options for dining, bar and lounge.