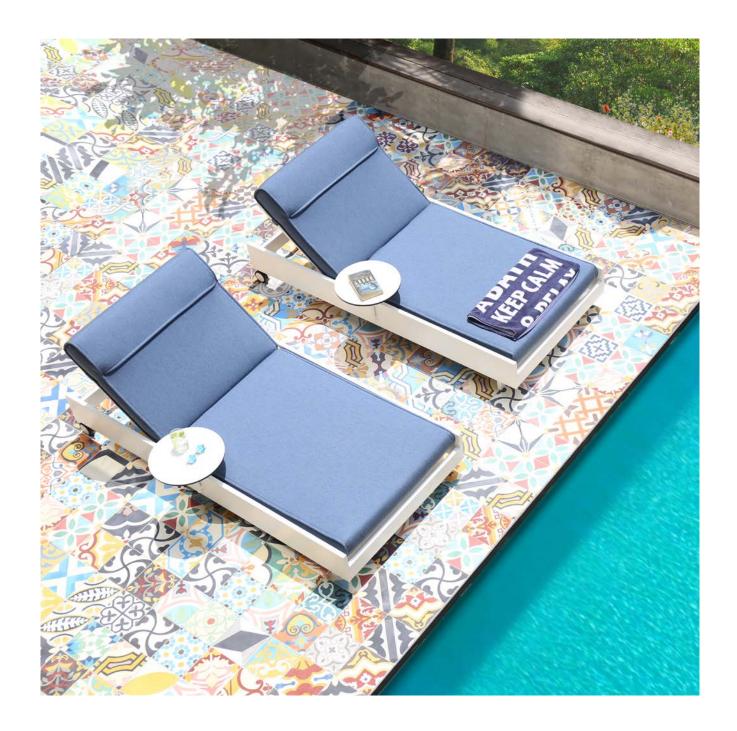

Boulevard sunbeds are solid, minimalist pieces perfect around the swimming pool. Featuring: a handy attached side-table, a push button gas spring to allow for a smooth reclining experience, an ergonomically shaped cushion with a built-in headrest and small discrete wheels for mobility.

New for Mamagreen is the introduction of a double-sided lounge configuration, that can serve as a central gathering space, dividing spaces, a daybed or as part of a casual low dining ensemble. The optional adjustable shades add further function to this arrangement.