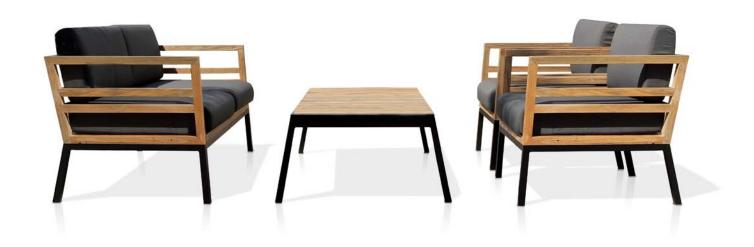

### **Boulevard**

#### NEWS 2021 - MAMAGREEN Design Lab

Long, low horizontal blocks of mixed materials layer together to create distinct architectural lounge groupings with a very contemporary look: Introducing "Boulevard". Designed for luxury residential use and high-end hospitality, this collection is strikingly handsome, low maintenance, versatile, and comfortable.

Available in 2 colors (iron black / cotton white) the durable powder-coated aluminum base supports ergonomically shaped cushions in an attractive range of durable Sunbrella textiles. The same durable powder-coated aluminum pairs with low maintenance Italian High Pressure Laminate (HPL) to make up the Boulevard low tables.