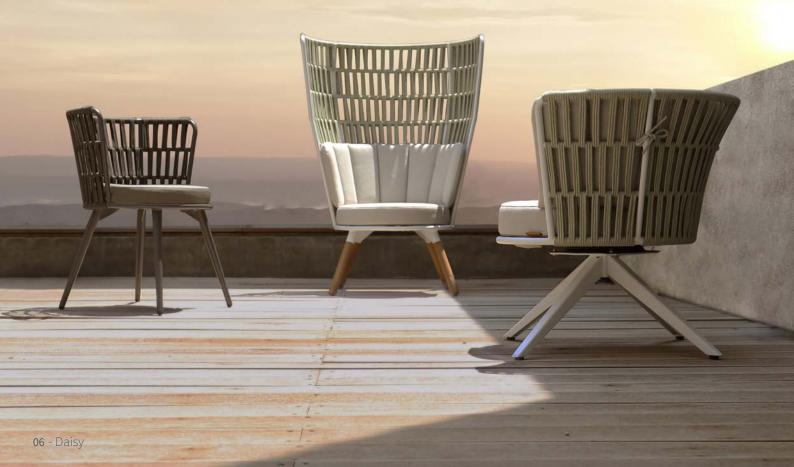

#### NEWS 2021 - MAMAGREEN Design Lab

"a flower blossoms for its own joy"

- Oscar Wilde

Just like how being in a field of daisies brings back good memories, MAMAGREEN'S DAISY collection is designed to create a summertime mood and enhance positive vibes.

The DAISY chairs and seater chairs are inviting, comfortable, and fun to look at.

The rounded barrel style backrest comes in two distinct versions: "DAISY RAE" which has a hand-fitted rope backrest developed for outdoor use and "DAISY MAE" which has a meticulously handwoven wicker back. Each version is available in four distinct colors, allowing you to create unique patterns from soft and natural to bold and vibrant.

Three distinct leg options are offered for the DAISY dining chairs, depending on style and function: tapered aluminum legs, a swivel base or teak round legs.

With its sturdy powder coat base, the swivel versions are great for outdoor clubs, rooftops or high wind areas.