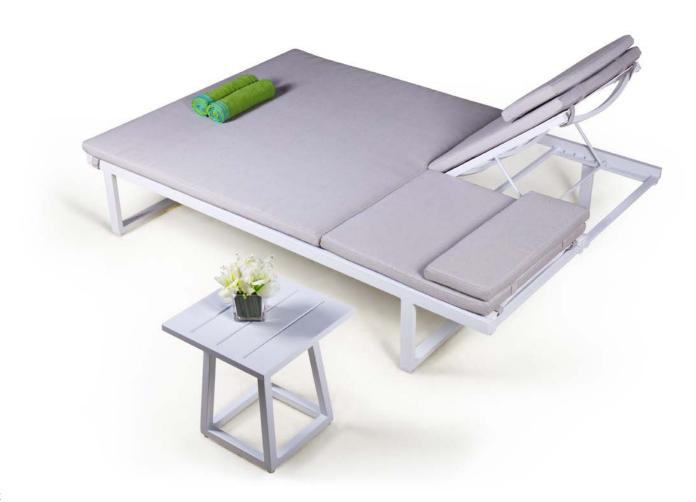

Boulevard sunbeds are solid, minimalist pieces perfect around the swimming pool. Featuring: a handy attached side-table, a push button gas spring to allow for a smooth reclining experience, an ergonomically shaped cushion with a built-in headrest and small discrete wheels for mobility.

New for Mamagreen is the introduction of a double-sided lounge configuration, that can serve as a central gathering space, dividing spaces, a daybed or as part of a casual low dining ensemble. The optional adjustable shades add further function to this arrangement.