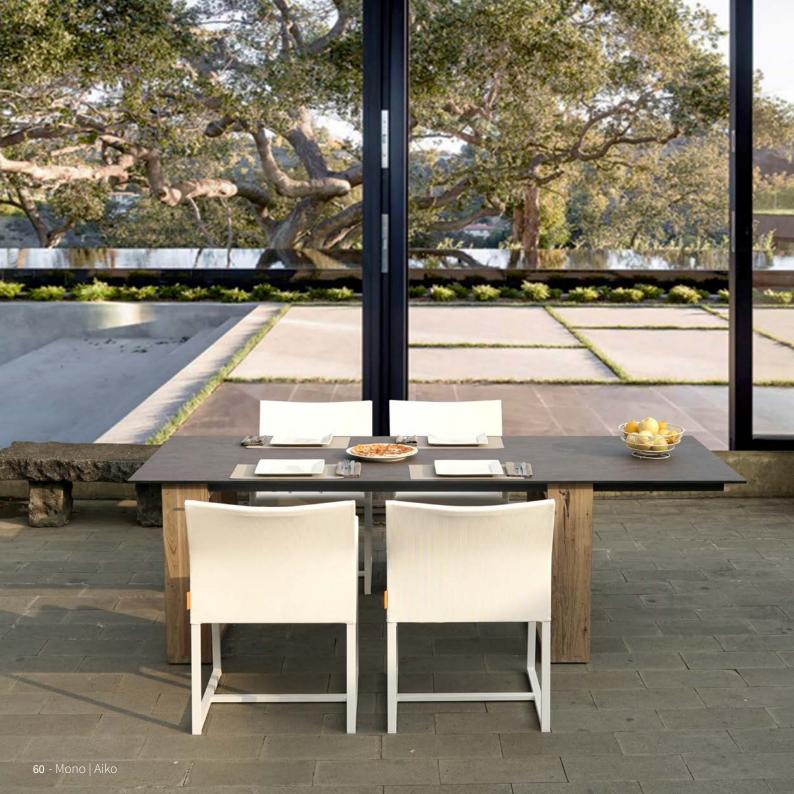

### MAMAGREEN, making a difference in outdoor design

Our brand exemplifies a luxurious casual lifestyle, where mind and body relax. Constantly evolving collections are developed to highly exacting standards, for maximum comfort and performance.

Designed to last in any outdoor environment, MAMAGREEN furniture is manufactured using majority recycled or recyclable materials. More than 90% of the teak is carefully sourced from abandoned buildings, with the remainder coming from strictly managed plantations. Selecting MAMAGREEN is making a conscious choice for style combined with durability.

Product concept, manufacturing process and material selection all have the same goal: creating contemporary outdoor furniture, made to last in any outdoor environment. MAMAGREEN furniture pieces are used in residential and commercial projects globally, from the cold in Zurich and Toronto, to the heat in Houston and Sydney, to properties on the open ocean.