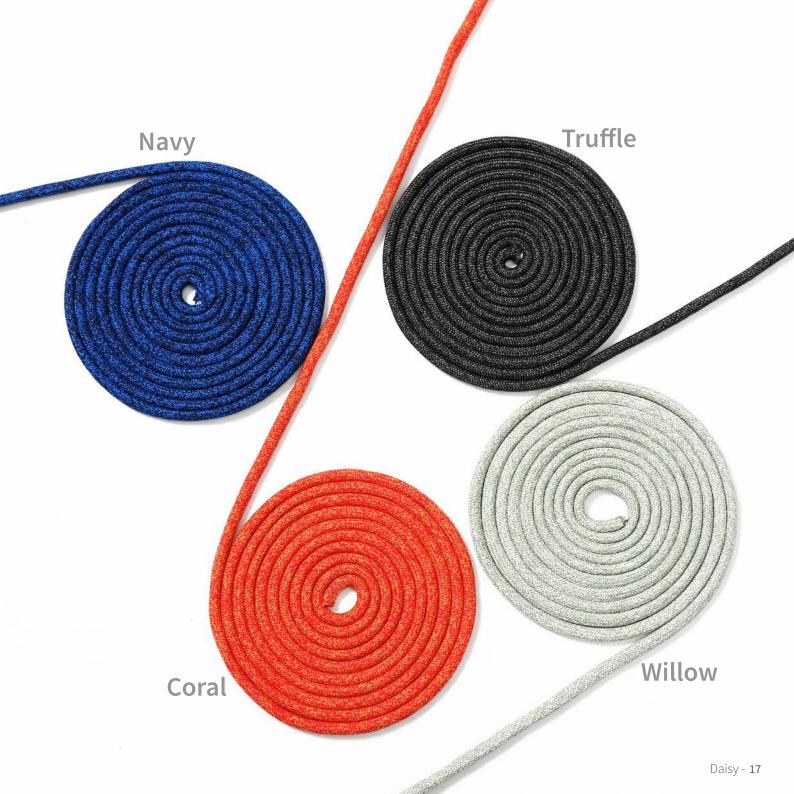

The DAISY chairs and seater chairs are inviting, comfortable, and fun to look at.

The rounded barrel style backrest comes in two distinct versions: "DAISY RAE" which has a hand-fitted rope backrest developed for outdoor use and "DAISY MAE" which has a meticulously handwoven wicker back. Each version is available in four distinct colors, allowing you to create unique patterns from soft and natural to bold and vibrant.

# *DAISY RAE*

Designed by shaping rope, combining textures, space and light. Comfortable and playful Daisy Rae is available in 4 colors

# *DAISY MAE*

Different tones of handwoven outdoor wickers shape the Daisy Mae barrel back chair.

Designed with a focus on ergonomics, style and low maintenance.

Breeze

**Frost Blue** 

Macchiato

Java