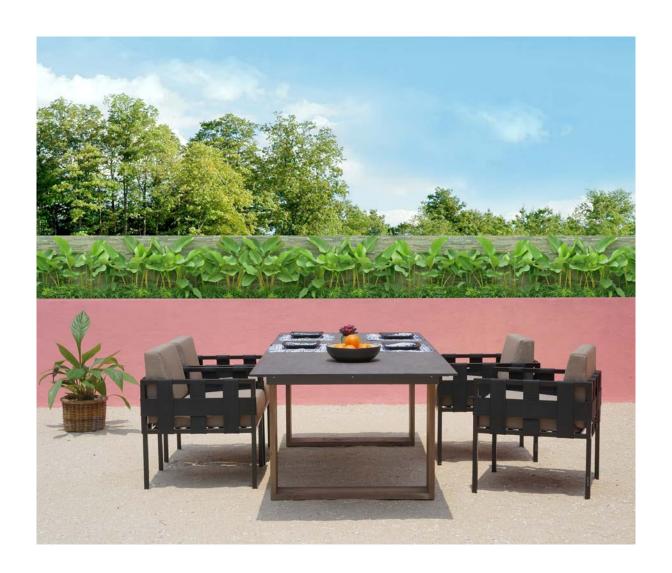

## **MAXXIMUS**

NEWS 2021 - MAMAGREEN Design Lab

Size matters, or does it? Indeed, it does when it comes to extendable dining tables.

MAMAGREEN's expandable table collection just got extended with the longest table to date: the MAXXIMUS.

Designed to be the perfect table for entertaining family and friends; MAXXIMUS comes in two different sizes. Our largest table extends in 3 stages up to an amazing 166" (425 cm) while the other table is slightly shorter, extending in 2 stages up to 135" (345 cm).

The top of the MAXXIMUS is available in either our low maintenance High Pressure Laminate (HPL) or in eco-friendly recycled teak wood. The frame is made of a sturdy powder-coated steel, while the smooth extension mechanism uses German hardware.

Completing the collection, matching benches are available to create a picnic style arrangement.

Extend your outdoor activities to the maximum.

F04G.T37

Frame | INK BLACK Top | HPL - SLATE

F04G.T52

Frame | INK BLACK Top | HPL - LATERITE