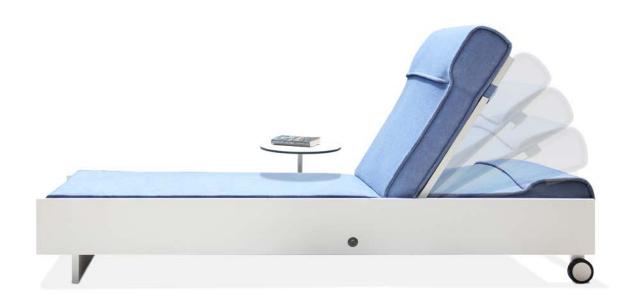

Boulevard sunbeds are solid, minimalist pieces perfect around the swimming pool. Featuring: a handy attached side-table, a push button gas spring to allow for a smooth reclining experience, an ergonomically shaped cushion with a built-in headrest and small discrete wheels for mobility.