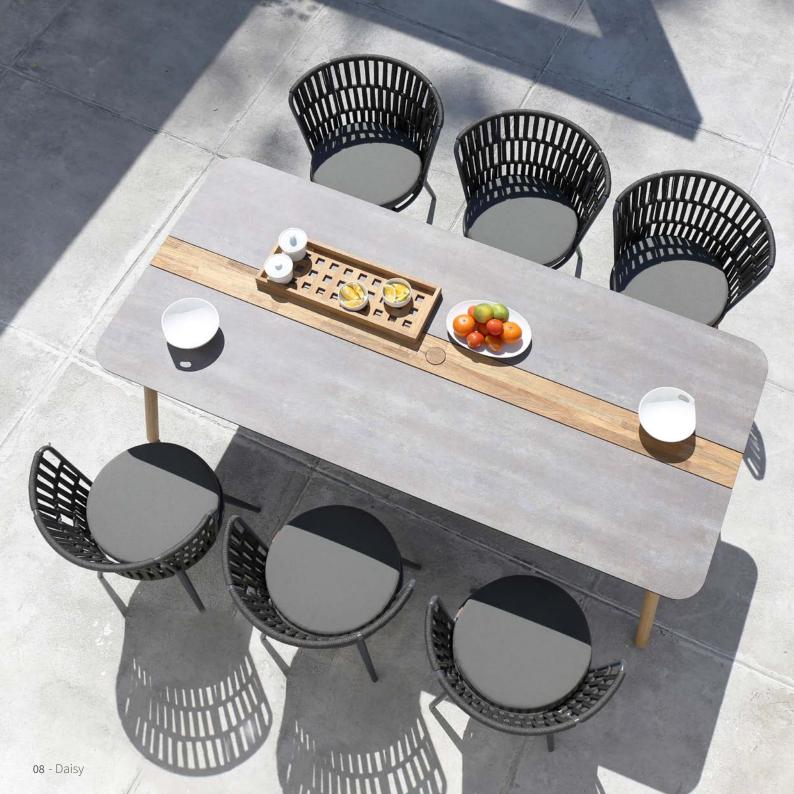

DAISY dining and chat tables have rounded edges, creating a safe and friendly look all at the same time. The tabletop, made of High Pressure Laminate (HPL) and an upcycled teak wood accent, is durable and low maintenance. Upcycled teak is also used for the legs, creating an interesting mix of materials.

Designed for both residential and hospitality use, DAISY is perfect for small spaces and balconies. This versatile range will fit perfectly at home in an urban oasis, a multi-family rooftop, senior living projects, or at a restaurant or bistro, with options for dining, bar and lounge.