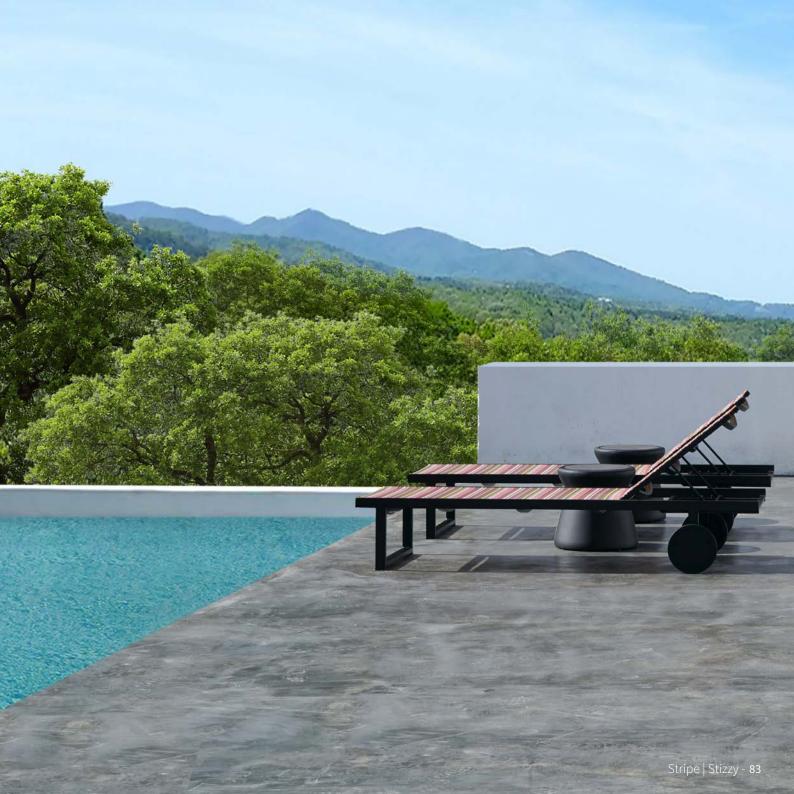

t-in headrest and small discrete wheels for mobility.

New for Mamagreen is the introduction of a double-sided lounge configuration, that can serve as a central gathering space, dividing spaces, a daybed or as part of a casual low dining ensemble. The optional adjustable shades add further function to this arrangement.







































### **COLLECTIONS**





### **DIKO**

# Introducing Driftlook Chic Design: Vincent Cantaert













### bondi

## Edgy Contemporary Comfort

MAMAGREEN Design Lab













# ZUDU KAAT JAYDU

### Urban Lounge

Design: Barbara Widiningtias & Vincent Cantaert









## BABBO

## Time To Invite Your Friends





# KYOTO | UÚI

## The New Square, Repeated

MAMAGREEN Design Lab













#### STRIPE

# Vibrant Sophistication











## Refinined Dandy Upholstery





# STIZZY ZUPY

## The Details Make The Design















#### **BONO**

## Handwoven Wicker: Skill & Feeling









## meiko

# An Elegant Meeting of Different Materials





#### BAIA

## Create an Outdoor Dining Room













## BIG DADDY

# Upcycled Teak Dining Taken Seriously

MAMAGREEN Design Lab









## OKO

## The Unique Character of Recycled Teak

Design: Barbara Widiningtias & Vincent Cantaert





## ALLUX

## Understated Pure Simple Lines

Design: Barbara Widiningtias & Vincent Cantaert





Image courtesy @rockandstone\_outdoorliving @mintdesignau @comdainhomes





MAMAGREEN LLC 222 Merchandise Mart Showroom 1586 Chicago, IL 60654

Tel: +1 312 877 5155

MAMAGREEN AUSTRALIA 483 Balmain Road Lilyfield, Sydney Australia

Te