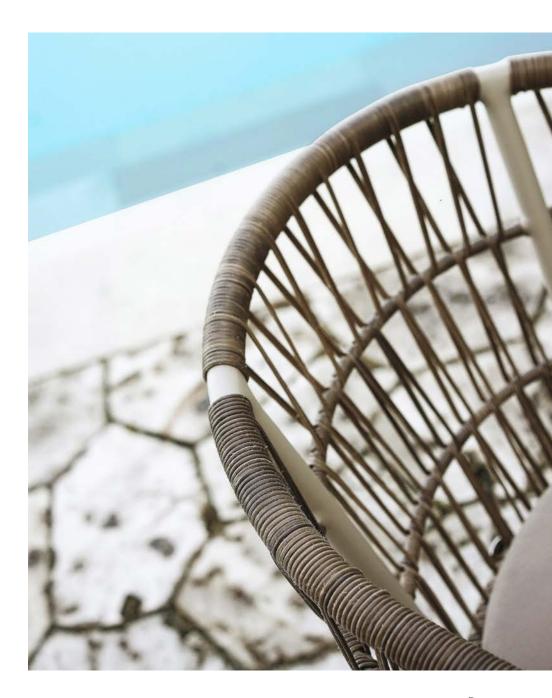

The DAISY chairs and seater chairs are inviting, comfortable, and fun to look at.

The rounded barrel style backrest comes in two distinct versions: "DAISY RAE" which has a hand-fitted rope backrest developed for outdoor use and "DAISY MAE" which has a meticulously handwoven wicker back. Each version is available in four distinct colors, allowing you to create unique patterns from soft and natural to bold and vibrant.

# *DAISY MAE*

Different tones of handwoven outdoor wickers shape the Daisy Mae barrel back chair.

Designed with a focus on ergonomics, style and low maintenance.

Breeze

**Frost Blue** 

Macchiato

Java