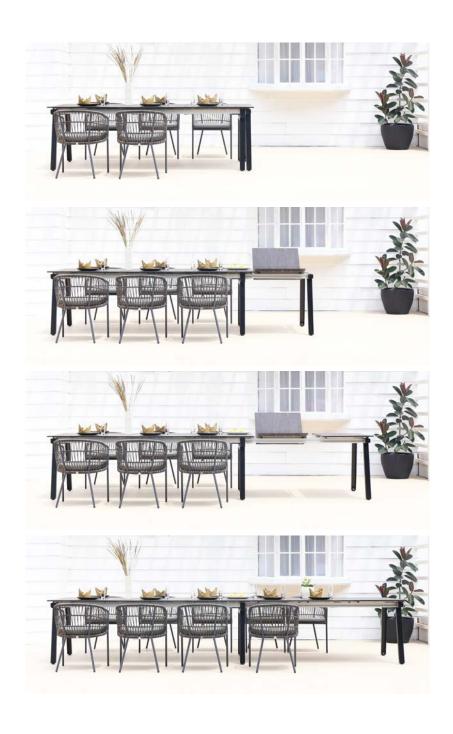

## **MAXXIMUS**

NEWS 2021 - MAMAGREEN Design Lab

Size matters, or does it? Indeed, it does when it comes to extendable dining tables.

MAMAGREEN's expandable table collection just got extended with the longest table to date: the MAXXIMUS.

Designed to be the perfect table for entertaining family and friends; MAXXIMUS comes in two different sizes. Our largest table extends in 3 stages up to an amazing 166" (425 cm) while the other table is slightly shorter, extending in 2 stages up to 135" (345 cm).

The top of the MAXXIMUS is available in either our low maintenance High Pressure Laminate (HPL) or in eco-friendly recycled teak wood. The frame is made of a sturdy powder-coated steel, while the smooth extension mechanism uses German hardware.

Completing the collection, matching benches are available to create a picnic style arrangement.

Extend your outdoor activities to the maximum.

F04G.T37

Frame | INK BLACK Top | HPL - SLATE

F04G.T52

Frame | INK BLACK Top | HPL - LATERITE