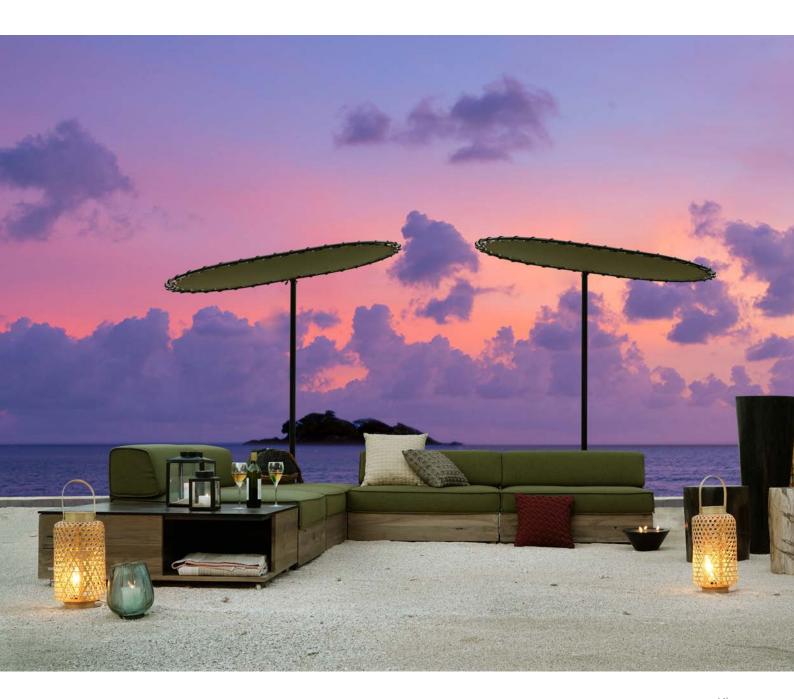

### **Boulevard**

#### NEWS 2021 - MAMAGREEN Design Lab

Long, low horizontal blocks of mixed materials layer together to create distinct architectural lounge groupings with a very contemporary look: Introducing "Boulevard". Designed for luxury residential use and high-end hospitality, this collection is strikingly handsome, low maintenance, versatile, and comfortable.

Available in 2 colors (iron black / cotton white) the durable powder-coated aluminum base supports ergonomically shaped cushions in an attractive range of durable Sunbrella textiles. The same durable powder-coated aluminum pairs with low maintenance Italian High Pressure Laminate (HPL) to make up the Boulevard low tables.