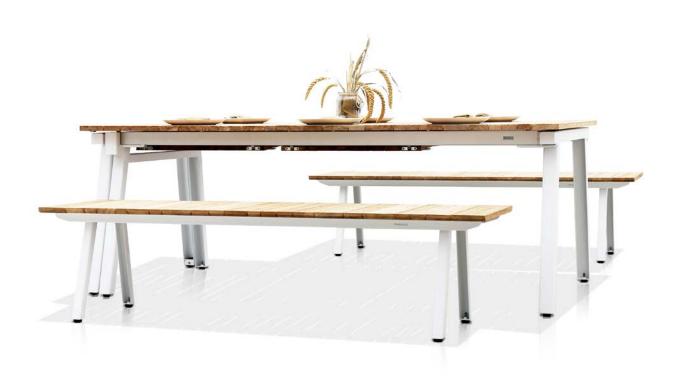

Designed to be the perfect table for entertaining family and friends; MAXXIMUS comes in two different sizes. Our largest table extends in 3 stages up to an amazing 166" (425 cm) while the other table is slightly shorter, extending in 2 stages up to 135" (345 cm).

The top of the MAXXIMUS is available in either our low maintenance High Pressure Laminate (HPL) or in eco-friendly recycled teak wood. The frame is made of a sturdy powder-coated steel, while the smooth extension mechanism uses German hardware.

Completing the collection, matching benches are available to create a picnic style arrangement.

Extend your outdoor activities to the maximum.

F04G.T37

Frame | INK BLACK Top | HPL - SLATE

F04G.T52

Frame | INK BLACK Top | HPL - LATERITE