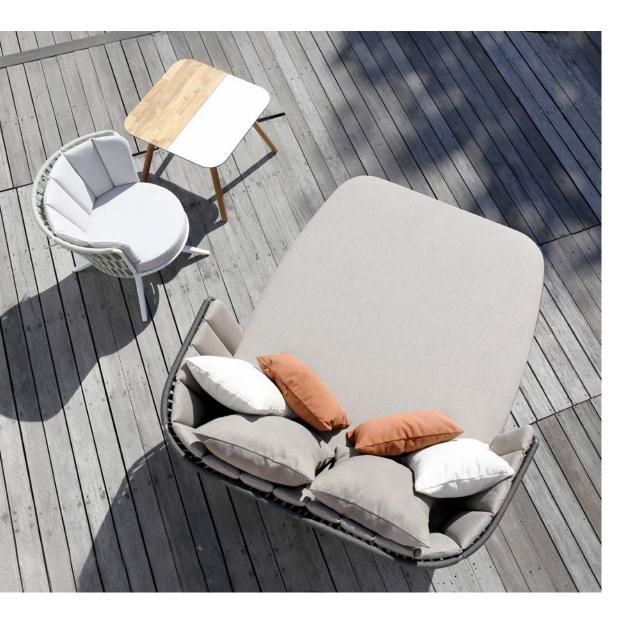

#### NEWS 2021 - MAMAGREEN Design Lab

"a flower blossoms for its own joy"

- Oscar Wilde

Just like how being in a field of daisies brings back good memories, MAMAGREEN'S DAISY collection is designed to create a summertime mood and enhance positive vibes.

The DAISY chairs and seater chairs are inviting, comfortable, and fun to look at.

The rounded barrel style backrest comes in two distinct versions: "DAISY RAE" which has a hand-fitted rope backrest developed for outdoor use and "DAISY MAE" which has a meticulously handwoven wicker back. Each version is available in four distinct colors, allowing you to create unique patterns from soft and natural to bold and vibrant.

DAISY dining and chat tables have rounded edges, creating a safe and friendly look all at the same time. The tabletop, made of High Pressure Laminate (HPL) and an upcycled teak wood accent, is durable and low maintenance. Upcycled teak is also used for the legs, creating an interesting mix of materials.

Designed for both residential and hospitality use, DAISY is perfect for small spaces and balconies. This versatile range will fit perfectly at home in an urban oasis, a multi-family rooftop, senior living projects, or at a restaurant or bistro, with options for dining, bar and lounge.