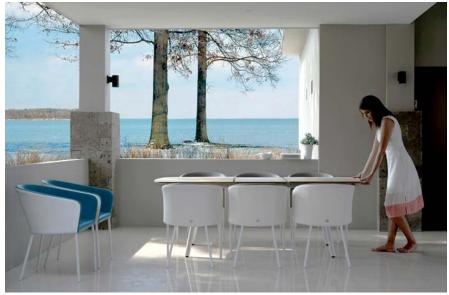

## **MAXXIMUS**

NEWS 2021 - MAMAGREEN Design Lab

Size matters, or does it? Indeed, it does when it comes to extendable dining tables.

MAMAGREEN's expandable table collection just got extended with the longest table to date: the MAXXIMUS.

Designed to be the perfect table for entertaining family and friends; MAXXIMUS comes in two different sizes. Our largest table extends in 3 stages up to an amazing 166" (425 cm) while the other table is slightly shorter, extending in 2 stages up to 135" (345 cm).

The top of the MAXXIMUS is available in either our low maintenance High Pressure Laminate (HPL) or in eco-friendly recycled teak wood. The frame is made of a sturdy powder-coated steel, while the smooth extension mechanism uses German hardware.