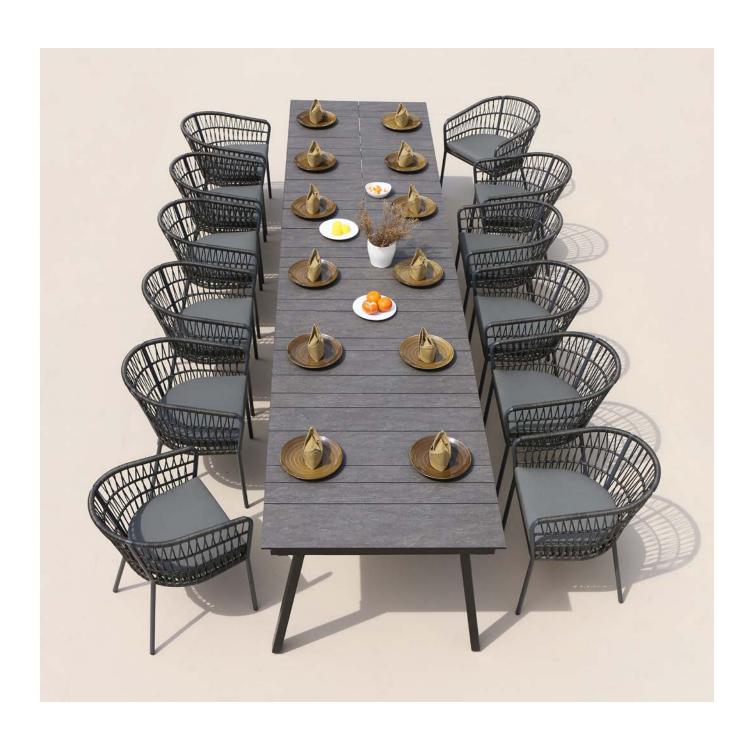

## **MAXXIMUS**

NEWS 2021 - MAMAGREEN Design Lab

Size matters, or does it? Indeed, it does when it comes to extendable dining tables.

MAMAGREEN's expandable table collection just got extended with the longest table to date: the MAXXIMUS.

Designed to be the perfect table for entertaining family and friends; MAXXIMUS comes in two different sizes. Our largest table extends in 3 stages up to an amazing 166" (425 cm) while the other table is slightly shorter, extending in 2 stages up to 135" (345 cm).

The top of the MAXXIMUS is available in either our low maintenance High Pressure Laminate (HPL) or in eco-friendly recycled teak wood. The frame is made of a sturdy powder-coated steel, while the smooth extension mechanism uses German hardware.

Completing the collection, matching benches are available to create a picnic style arrangement.

Extend your outdoor activities to the maximum.

F04G.T37

Frame | INK BLACK Top | HPL - SLATE

F04G.T52

Frame | INK BLACK Top | HPL - LATERITE