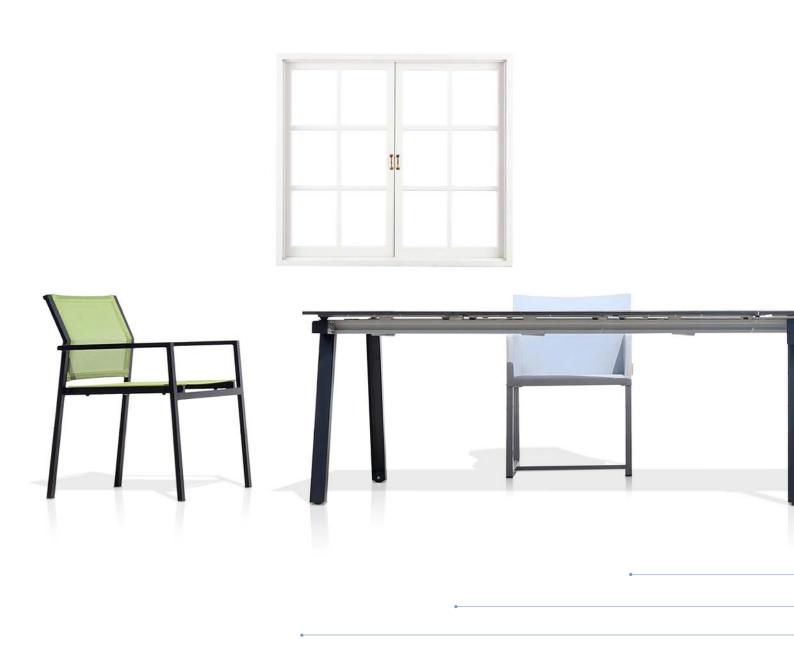

## **MAXXIMUS**

NEWS 2021 - MAMAGREEN Design Lab

Size matters, or does it? Indeed, it does when it comes to extendable dining tables.

MAMAGREEN's expandable table collection just got extended with the longest table to date: the MAXXIMUS.

Designed to be the perfect table for entertaining family and friends; MAXXIMUS comes in two different sizes. Our largest table extends in 3 stages up to an amazing 166" (425 cm) while the other table is slightly shorter, extending in 2 stages up to 135" (345 cm).

The top of the MAXXIMUS is available in either our low maintenance High Pressure Laminate (HPL) or in eco-friendly recycled teak wood. The frame is made of a sturdy powder-coated steel, while the smooth extension mechanism uses German hardware.

Completing the collection, matching benches are available to create a picnic style arrangement.

Extend your outdoor activities to the maximum.

F04G.T37

Frame | INK BLACK Top | HPL - SLATE

F04G.T52

Frame | INK BLACK Top | HPL - LATERITE