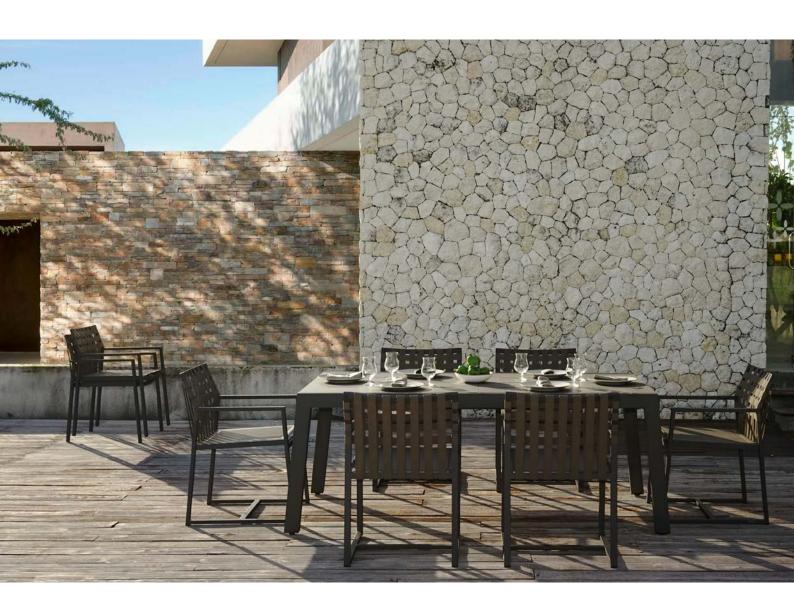

### **Boulevard**

#### NEWS 2021 - MAMAGREEN Design Lab

Long, low horizontal blocks of mixed materials layer together to create distinct architectural lounge groupings with a very contemporary look: Introducing "Boulevard". Designed for luxury residential use and high-end hospitality, this collection is strikingly handsome, low maintenance, versatile, and comfortable.

Available in 2 colors (iron black / cotton white) the durable powder-coated aluminum base supports ergonomically shaped cushions in an attractive range of durable Sunbrella textiles. The same durable powder-coated aluminum pairs with low maintenance Italian High Pressure Laminate (HPL) to make up the Boulevard low tables.