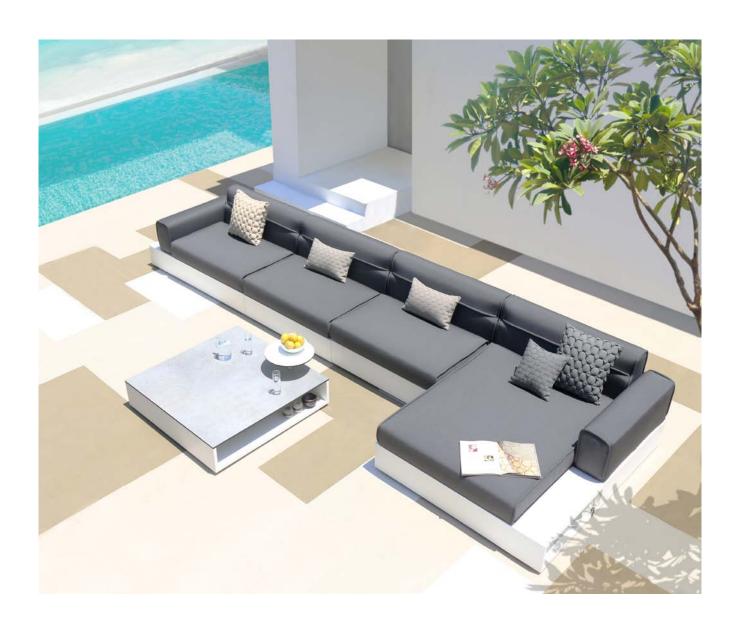

### **Boulevard**

#### NEWS 2021 - MAMAGREEN Design Lab

Long, low horizontal blocks of mixed materials layer together to create distinct architectural lounge groupings with a very contemporary look: Introducing "Boulevard". Designed for luxury residential use and high-end hospitality, this collection is strikingly handsome, low maintenance, versatile, and comfortable.

Available in 2 colors (iron black / cotton white) the durable powder-coated aluminum base supports ergonomically shaped cushions in an attractive range of durable Sunbrella textiles. The same durable powder-coated aluminum pairs with low maintenance Italian High Pressure Laminate (HPL) to make up the Boulevard low tables.

New for Mamagreen is the introduction of a double-sided lounge configuration, that can serve as a central gathering space, dividing spaces, a daybed or as part of a casual low dining ensemble. The optional adjustable shades add further function to this arrangement.