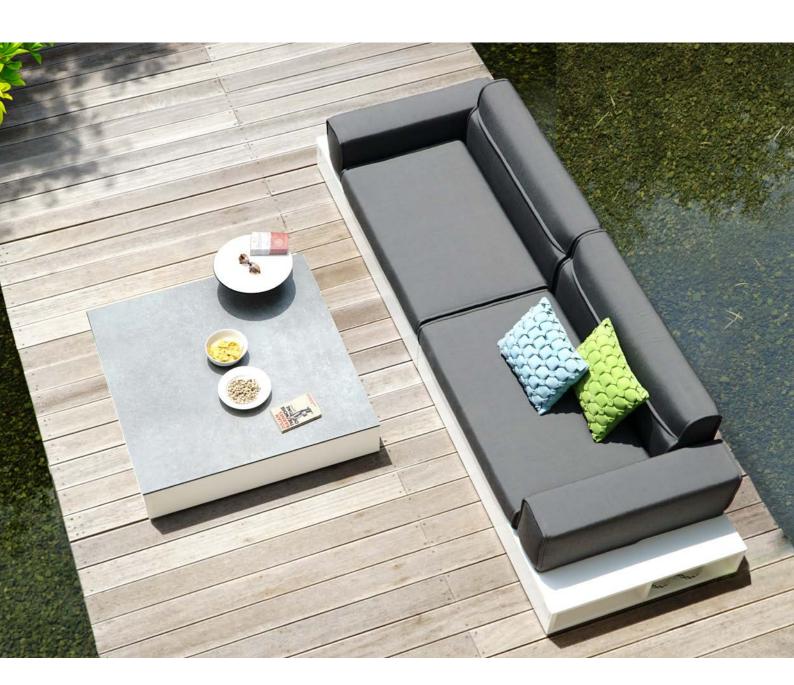

### **Boulevard**

#### NEWS 2021 - MAMAGREEN Design Lab

Long, low horizontal blocks of mixed materials layer together to create distinct architectural lounge groupings with a very contemporary look: Introducing "Boulevard". Designed for luxury residential use and high-end hospitality, this collection is strikingly handsome, low maintenance, versatile, and comfortable.

Available in 2 colors (iron black / cotton white) the durable powder-coated aluminum base supports ergonomically shaped cushions in an attractive range of durable Sunbrella textiles. The same durable powder-coated aluminum pairs with low maintenance Italian High Pressure Laminate (HPL) to make up the Boulevard low tables.

New for Mamagreen is the introduction of a double-sided lounge configuration, that can serve as a central gathering space, dividing spaces, a daybed or as part of a casual low dining ensemble. The optional adjustable shades add further function to this arrangement.