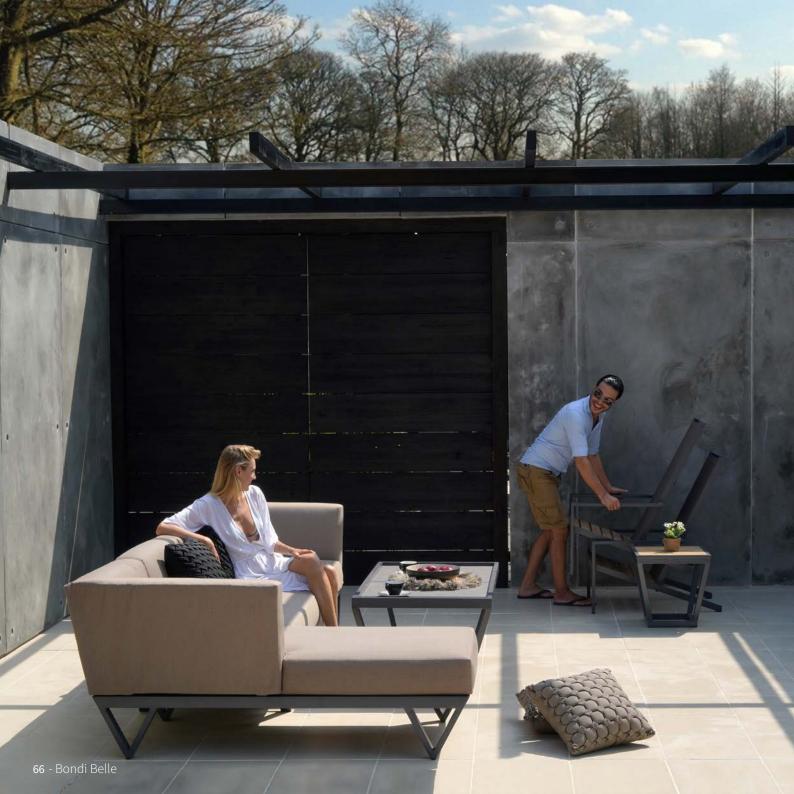

ake up the Boulevard low tables.

Boulevard sunbeds are solid, minimalist pieces perfect around the swimming pool. Featuring: a handy attached side-table, a push button gas spring to allow for a smooth reclining experience, an ergonomically shaped cushion with a built-in headrest and small discrete wheels for mobility.

New for Mamagreen is the introduction of a double-sided lounge configuration, that can serve as a central gathering space, dividing spaces, a daybed or as part of a casual low dining ensemble. The optional adjustable shades add further function to this arrangement.







































### **COLLECTIONS**





### **DIKO**

# Introducing Driftlook Chic Design: Vincent Cantaert













### bondi

## Edgy Contemporary Comfort

MAMAGREEN Design Lab













# ZUDU KAAT JAYDU

### Urban Lounge

Design: Barbara Widiningtias & Vincent Cantaert









## BABBO

## Time To Invite Your Friends





# KYOTO | UÚI

## The New Square, Repeated

MAMAGREEN Design Lab













#### STRIPE

# Vibrant Sophistication











## Refinined Dandy Upholstery





# STIZZY ZUPY

## The Details Make The Design















#### **BONO**

## Handwoven Wicker: Skill & Feeling









## meiko

# An Elegant Meeting of Different Materials





#### BAIA

## Create an Outdoor Dining Room













## BIG DADDY

# Upcycled Teak Dining Taken Seriously

MAMAGREEN Design Lab









## OKO

## The Unique Character of Recycled Teak

Design: Barbara Widiningtias & Vincent Cantaert





## ALLUX

## Understated Pure Simple Lines

Design: Barbara Widin