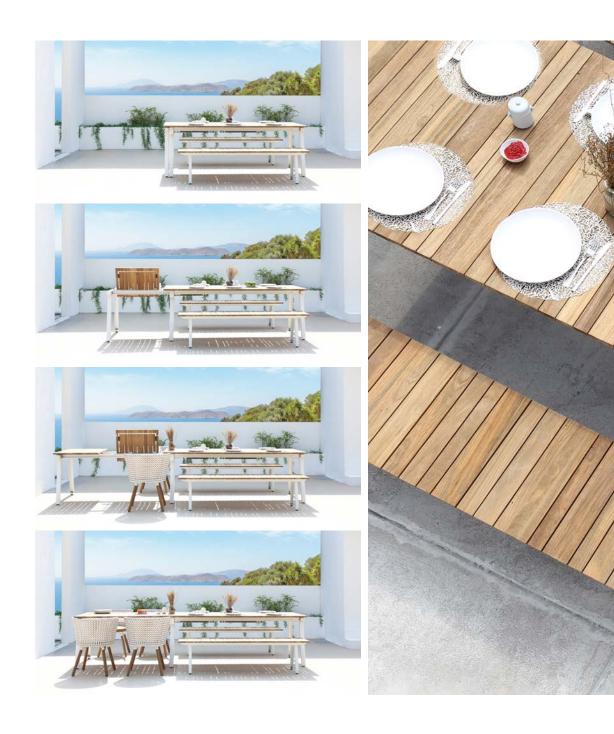

#### NEWS 2021 - MAMAGREEN Design Lab

"a flower blossoms for its own joy"

- Oscar Wilde

Just like how being in a field of daisies brings back good memories, MAMAGREEN'S DAISY collection is designed to create a summertime mood and enhance positive vibes.

The DAISY chairs and seater chairs are inviting, comfortable, and fun to look at.

The rounded barrel style backrest comes in two distinct versions: "DAISY RAE" which has a hand-fitted rope backrest developed for outdoor use and "DAISY MAE" which has a meticulously handwoven wicker back. Each version is available in four distinct colors, allowing you to create unique patterns from soft and natural to bold and vibrant.

Three distinct leg options are offered for the DAISY dining chairs, depending on style and function: tapered aluminum legs, a swivel base or teak round legs.

With its sturdy powder coat base, the swivel versions are great for outdoor clubs, rooftops or high wind areas.

DAISY dining and chat tables have rounded edges, creating a safe and friendly look all at the same time. The tabletop, made of High Pressure Laminate (HPL) and an upcycled teak wood accent, is durable and low maintenance. Upcycled teak is also used for the legs, creating an interesting mix of materials.

Designed for both residential and hospitality use, DAISY is perfect for small spaces and balconies. This versatile range will fit perfectly at home in an urban oasis, a multi-family rooftop, senior living projects, or at a restaurant or bistro, with options for dining, bar and lounge.

With unlimited bespoke options, thanks to our wide range of colors, and the unique mix of materials, design lovers will find the perfect spot for their own DAISY, inside or out.