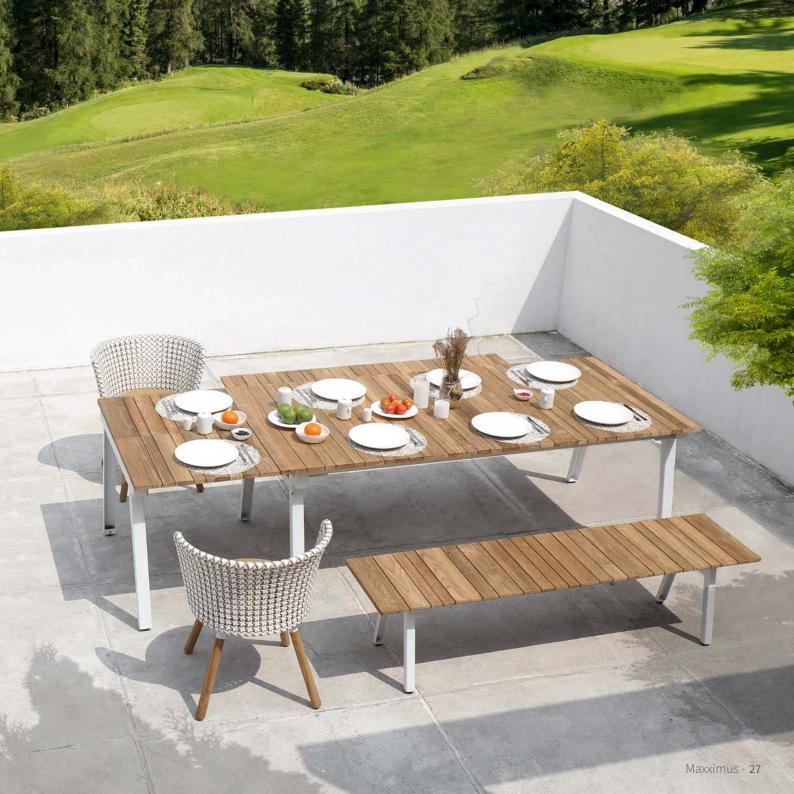

## **MAXXIMUS**

NEWS 2021 - MAMAGREEN Design Lab

Size matters, or does it? Indeed, it does when it comes to extendable dining tables.

MAMAGREEN's expandable table collection just got extended with the longest table to date: the MAXXIMUS.

Designed to be the perfect table for entertaining family and friends; MAXXIMUS comes in two different sizes. Our largest table extends in 3 stages up to an amazing 166" (425 cm) while the other table is slightly shorter, extending in 2 stages up to 135" (345 cm).

The top of the MAXXIMUS is available in either our low maintenance High Pressure Laminate (HPL) or in eco-friendly recycled teak wood. The frame is made of a sturdy powder-coated steel, while the smooth extension mechanism uses German hardware.