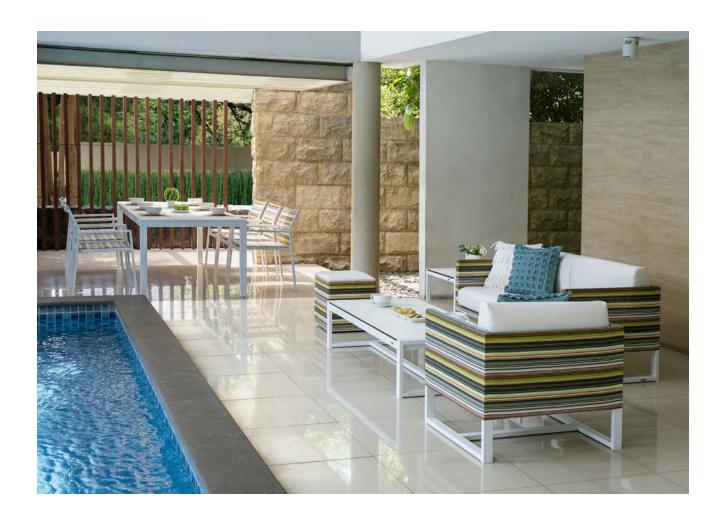

### **Boulevard**

#### NEWS 2021 - MAMAGREEN Design Lab

Long, low horizontal blocks of mixed materials layer together to create distinct architectural lounge groupings with a very contemporary look: Introducing "Boulevard". Designed for luxury residential use and high-end hospitality, this collection is strikingly handsome, low maintenance, versatile, and comfortable.

Available in 2 colors (iron black / cotton white) the durable powder-coated aluminum base supports ergonomically shaped cushions in an attractive range of durable Sunbrella textiles. The same durable powder-coated aluminum pairs with low maintenance Italian High Pressure Laminate (HPL) to make up the Boulevard low tables.

Boulevard sunbeds are solid, minimalist pieces perfect around the swimming pool. Featuring: a handy attached side-table, a push button gas spring to allow for a smooth reclining experience, an ergonomically shaped cushion with a built-in headrest and small discrete wheels for mobility.