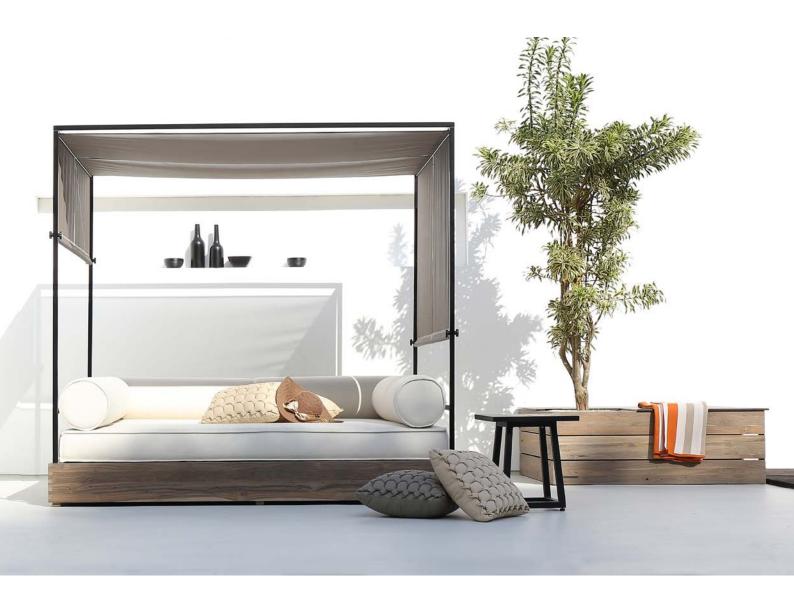

### **Boulevard**

#### NEWS 2021 - MAMAGREEN Design Lab

Long, low horizontal blocks of mixed materials layer together to create distinct architectural lounge groupings with a very contemporary look: Introducing "Boulevard". Designed for luxury residential use and high-end hospitality, this collection is strikingly handsome, low maintenance, versatile, and comfortable.

Boulevard sunbeds are solid, minimalist pieces perfect around the swimming pool. Featuring: a handy attached side-table, a push button gas spring to allow for a smooth reclining experience, an ergonomically shaped cushion with a built-in headrest and small discrete wheels for mobility.

New for Mamagreen is the introduction of a double-sided lounge configuration, that can serve as a central gathering space, dividing spaces, a daybed or as part of a casual low dining ensemble. The optional adjustable shades add further function to this arrangement.