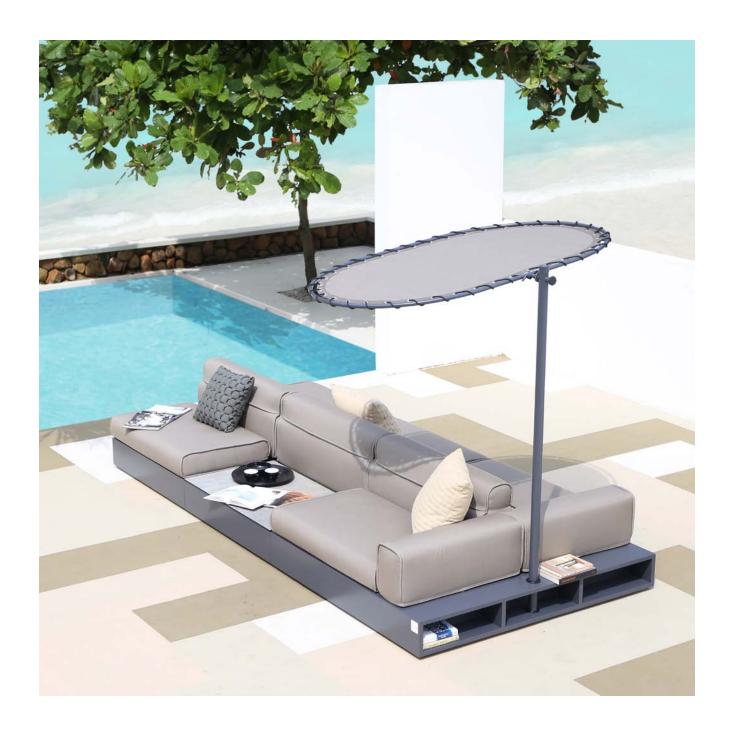

### **Boulevard**

#### NEWS 2021 - MAMAGREEN Design Lab

Long, low horizontal blocks of mixed materials layer together to create distinct architectural lounge groupings with a very contemporary look: Introducing "Boulevard". Designed for luxury residential use and high-end hospitality, this collection is strikingly handsome, low maintenance, versatile, and comfortable.

New for Mamagreen is the introduction of a double-sided lounge configuration, that can serve as a central gathering space, dividing spaces, a daybed or as part of a casual low dining ensemble. The optional adjustable shades add further function to this arrangement.