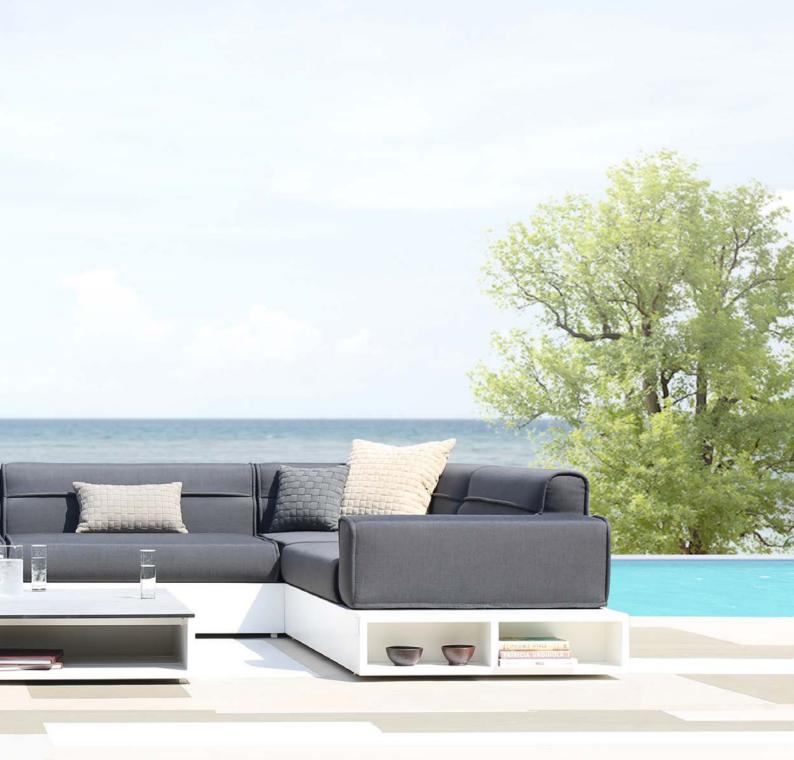

### **Boulevard**

#### NEWS 2021 - MAMAGREEN Design Lab

Long, low horizontal blocks of mixed materials layer together to create distinct architectural lounge groupings with a very contemporary look: Introducing "Boulevard". Designed for luxury residential use and high-end hospitality, this collection is strikingly handsome, low maintenance, versatile, and comfortable.

Available in 2 colors (iron black / cotton white) the durable powder-coated aluminum base supports ergonomically shaped cushions in an attractive range of durable Sunbrella textiles. The same durable powder-coated aluminum pairs with low maintenance Italian High Pressure Laminate (HPL) to make up the Boulevard low tables.

New for Mamagreen is the introduction of a double-sided lounge configuration, that can serve as a central gathering space, dividing spaces, a daybed or as part of a casual low dining ensemble. The optional adjustable shades add further function to this arrangement.