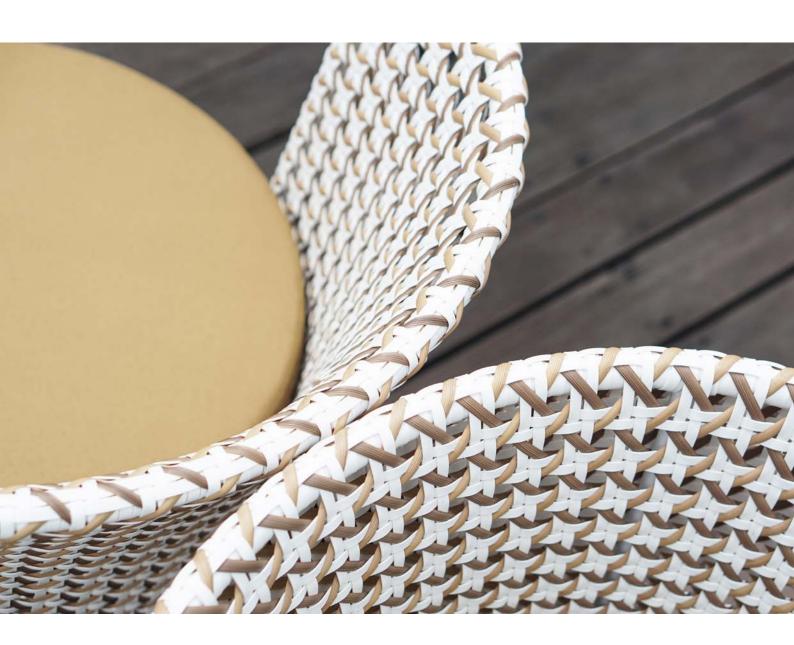

The DAISY chairs and seater chairs are inviting, comfortable, and fun to look at.

The rounded barrel style backrest comes in two distinct versions: "DAISY RAE" which has a hand-fitted rope backrest developed for outdoor use and "DAISY MAE" which has a meticulously handwoven wicker back. Each version is available in four distinct colors, allowing you to create unique patterns from soft and natural to bold and vibrant.

# *DAISY MAE*

Different tones of handwoven outdoor wickers shape the Daisy Mae barrel back chair.

Designed with a focus on ergonomics, style and low maintenance.

Breeze

**Frost Blue** 

Macchiato

Java