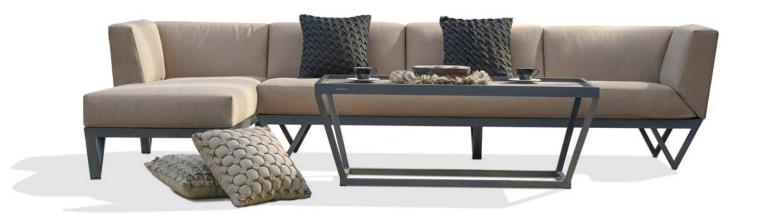

### **Boulevard**

#### NEWS 2021 - MAMAGREEN Design Lab

Long, low horizontal blocks of mixed materials layer together to create distinct architectural lounge groupings with a very contemporary look: Introducing "Boulevard". Designed for luxury residential use and high-end hospitality, this collection is strikingly handsome, low maintenance, versatile, and comfortable.

Available in 2 colors (iron black / cotton white) the durable powder-coated aluminum base supports ergonomically shaped cushions in an attractive range of durable Sunbrella textiles. The same durable powder-coated aluminum pairs with low maintenance Italian High Pressure Laminate (HPL) to make up the Boulevard low tables.