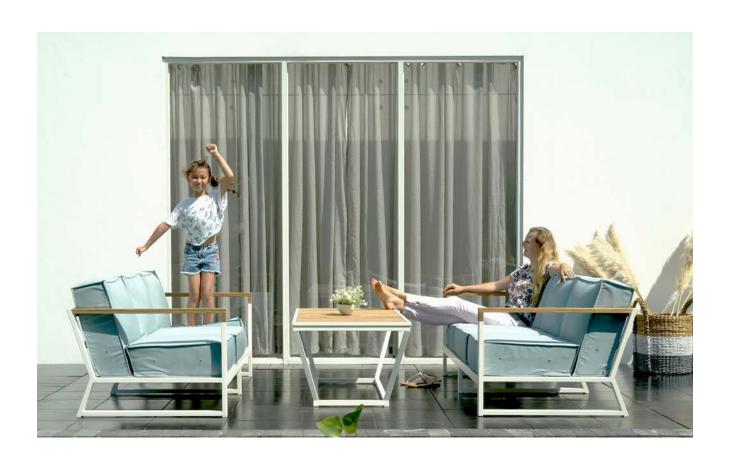

#### NEWS 2021 - MAMAGREEN Design Lab

"a flower blossoms for its own joy"

- Oscar Wilde

Just like how being in a field of daisies brings back good memories, MAMAGREEN'S DAISY collection is designed to create a summertime mood and enhance positive vibes.

The DAISY chairs and seater chairs are inviting, comfortable, and fun to look at.

The rounded barrel style backrest comes in two distinct versions: "DAISY RAE" which has a hand-fitted rope backrest developed for outdoor use and "DAISY MAE" which has a meticulously handwoven wicker back. Each version is available in four distinct colors, allowing you to create unique patterns from soft and natural to bold and vibrant.

Designed for both residential and hospitality use, DAISY is perfect for small spaces and balconies. This versatile range will fit perfectly at home in an urban oasis, a multi-family rooftop, senior living projects, or at a restaurant or bistro, with options for dining, bar and lounge.

With unlimited bespoke options, thanks to our wide range of colors, and the unique mix of materials, design lovers will find the perfect spot for their own DAISY, inside or out.