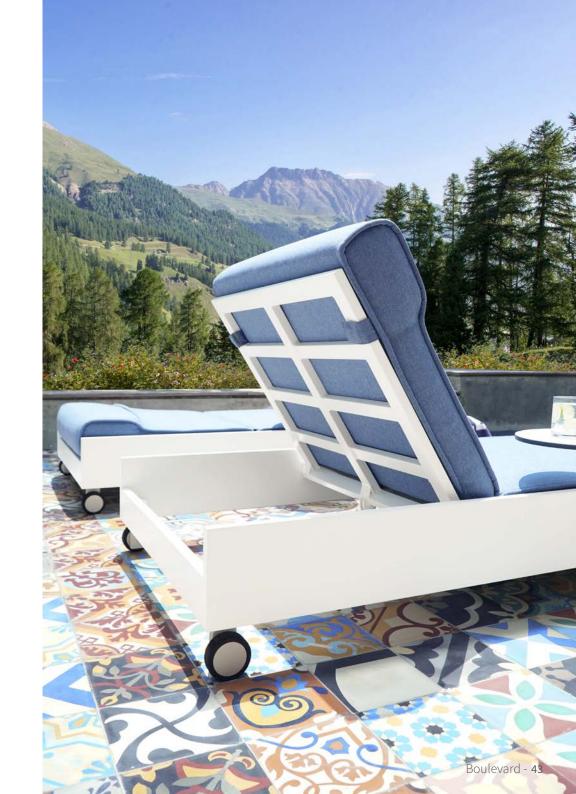

### **Boulevard**

#### NEWS 2021 - MAMAGREEN Design Lab

Long, low horizontal blocks of mixed materials layer together to create distinct architectural lounge groupings with a very contemporary look: Introducing "Boulevard". Designed for luxury residential use and high-end hospitality, this collection is strikingly handsome, low maintenance, versatile, and comfortable.

Boulevard sunbeds are solid, minimalist pieces perfect around the swimming pool. Featuring: a handy attached side-table, a push button gas spring to allow for a smooth reclining experience, an ergonomically shaped cushion with a built-in headrest and small discrete wheels for mobility.