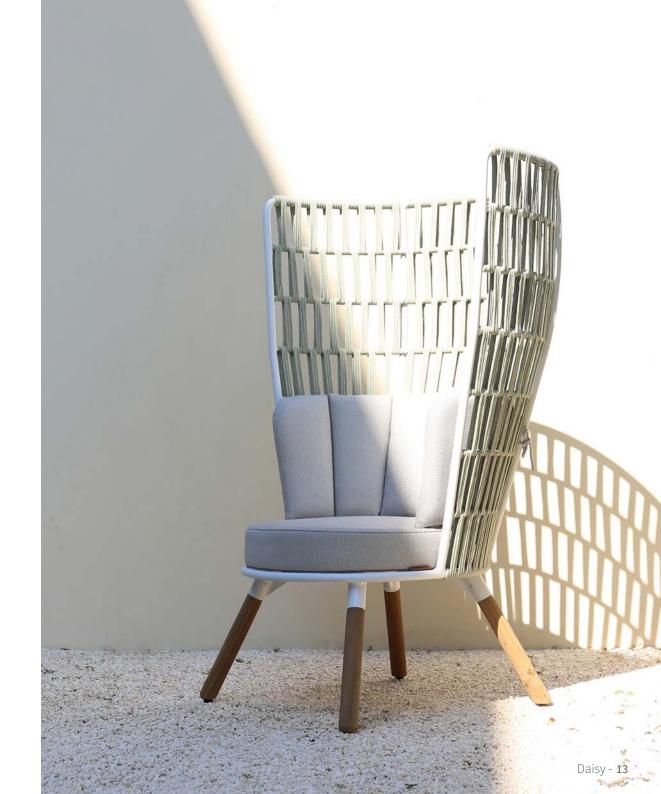

#### NEWS 2021 - MAMAGREEN Design Lab

"a flower blossoms for its own joy"

- Oscar Wilde

Just like how being in a field of daisies brings back good memories, MAMAGREEN'S DAISY collection is designed to create a summertime mood and enhance positive vibes.

Three distinct leg options are offered for the DAISY dining chairs, depending on style and function: tapered aluminum legs, a swivel base or teak round legs.

With its sturdy powder coat base, the swivel versions are great for outdoor clubs, rooftops or high wind areas.

Designed for both residential and hospitality use, DAISY is perfect for small spaces and balconies. This versatile range will fit perfectly at home in an urban oasis, a multi-family rooftop, senior living projects, or at a restaurant or bistro, with options for dining, bar and lounge.