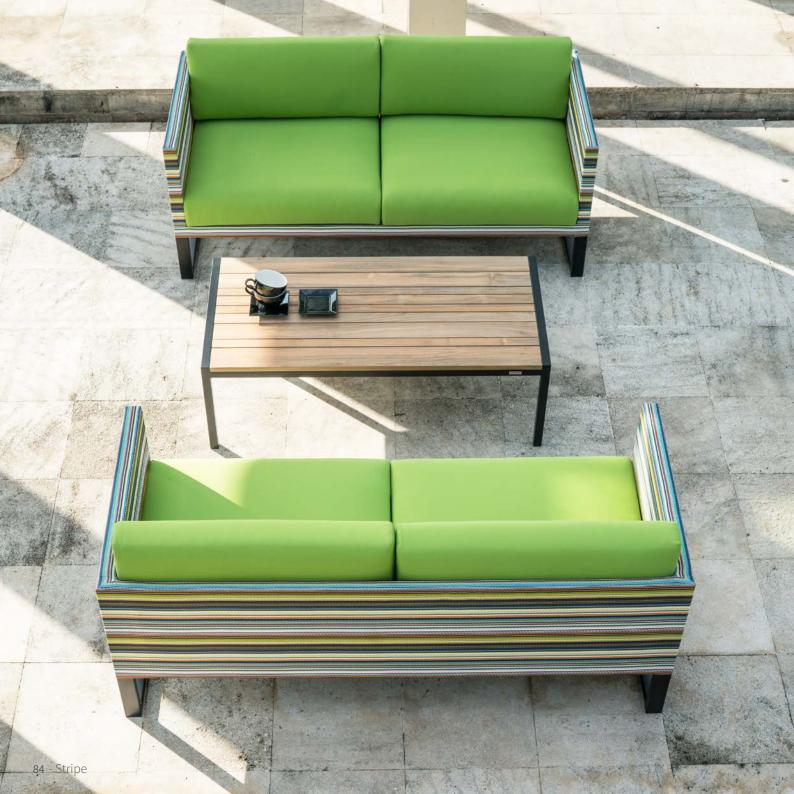

in headrest and small discrete wheels for mobility.

New for Mamagreen is the introduction of a double-sided lounge configuration, that can serve as a central gathering space, dividing spaces, a daybed or as part of a casual low dining ensemble. The optional adjustable shades add further function to this arrangement.







































### **COLLECTIONS**





### **DIKO**

# Introducing Driftlook Chic Design: Vincent Cantaert













### bondi

## Edgy Contemporary Comfort

MAMAGREEN Design Lab













# ZUDU KAAT JAYDU

### Urban Lounge

Design: Barbara Widiningtias & Vincent Cantaert









## BABBO

## Time To Invite Your Friends





# KYOTO | UÚI

## The New Square, Repeated

MAMAGREEN Design Lab













#### STRIPE

# Vibrant Sophistication











## Refinined Dandy Upholstery





# STIZZY ZUPY

## The Details Make The Design















#### **BONO**

## Handwoven Wicker: Skill & Feeling









## meiko

# An Elegant Meeting of Different Materials





#### BAIA

## Create an Outdoor Dining Room













## BIG DADDY

# Upcycled Teak Dining Taken Seriously

MAMAGREEN Design Lab









## OKO

## The Unique Character of Recycled Teak

Design: Barbara Widiningtias & Vincent Cantaert





## ALLUX

## Understated Pure Simple Lines

Design: Barbara Widiningtias & Vincent Cantaert





Image courtesy @rockandstone\_outdoorliving @mintdesignau @comdainhomes





MAMAGREEN LLC 222 Merchandise Mart Showroom 1586 Chicago, IL 60654

Tel: +1 312 877 5155

MAMAGREEN AUSTRALIA 483 Balmain Road Lilyfield, Sydney Australia

Tel: