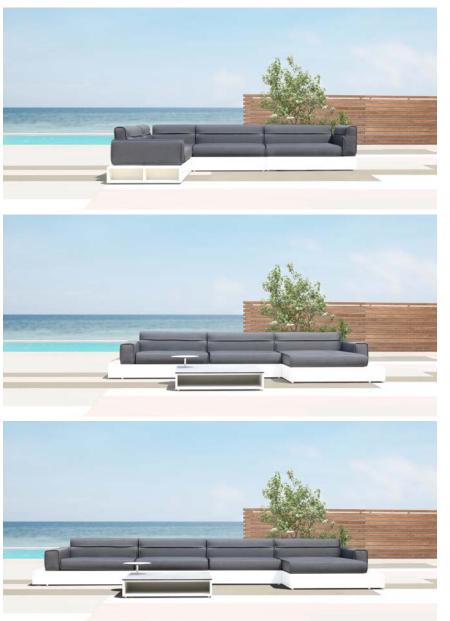

### **Boulevard**

#### NEWS 2021 - MAMAGREEN Design Lab

Long, low horizontal blocks of mixed materials layer together to create distinct architectural lounge groupings with a very contemporary look: Introducing "Boulevard". Designed for luxury residential use and high-end hospitality, this collection is strikingly handsome, low maintenance, versatile, and comfortable.

Available in 2 colors (iron black / cotton white) the durable powder-coated aluminum base supports ergonomically shaped cushions in an attractive range of durable Sunbrella textiles. The same durable powder-coated aluminum pairs with low maintenance Italian High Pressure Laminate (HPL) to make up the Boulevard low tables.

New for Mamagreen is the introduction of a double-sided lounge configuration, that can serve as a central gathering space, dividing spaces, a daybed or as part of a casual low dining ensemble. The optional adjustable shades add further function to this arrangement.