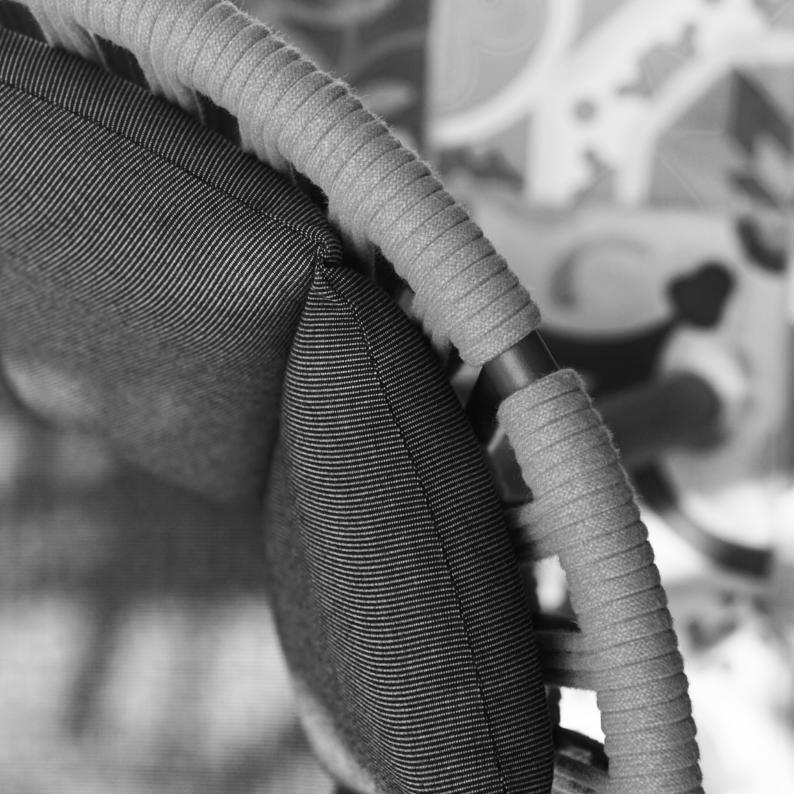

#### NEWS 2021 - MAMAGREEN Design Lab

"a flower blossoms for its own joy"

- Oscar Wilde

Just like how being in a field of daisies brings back good memories, MAMAGREEN'S DAISY collection is designed to create a summertime mood and enhance positive vibes.

The DAISY chairs and seater chairs are inviting, comfortable, and fun to look at.

The rounded barrel style backrest comes in two distinct versions: "DAISY RAE" which has a hand-fitted rope backrest developed for outdoor use and "DAISY MAE" which has a meticulously handwoven wicker back. Each version is available in four distinct colors, allowing you to create unique patterns from soft and natural to bold and vibrant.