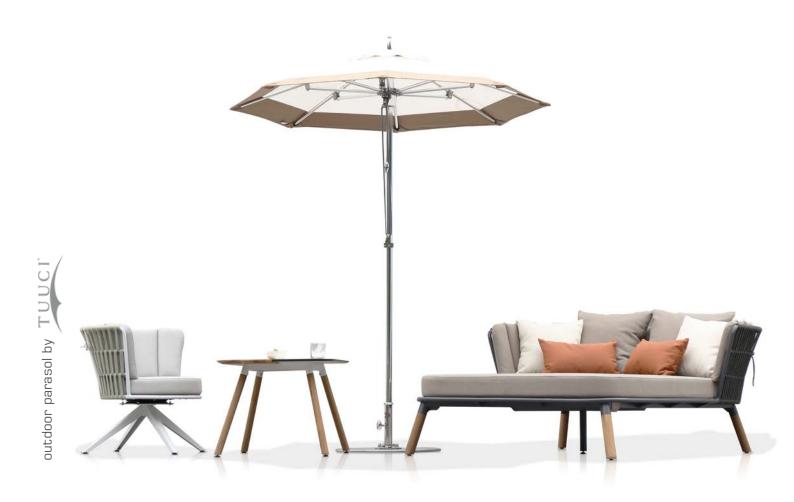

#### NEWS 2021 - MAMAGREEN Design Lab

"a flower blossoms for its own joy"

- Oscar Wilde

Just like how being in a field of daisies brings back good memories, MAMAGREEN'S DAISY collection is designed to create a summertime mood and enhance positive vibes.

The DAISY chairs and seater chairs are inviting, comfortable, and fun to look at.

The rounded barrel style backrest comes in two distinct versions: "DAISY RAE" which has a hand-fitted rope backrest developed for outdoor use and "DAISY MAE" which has a meticulously handwoven wicker back. Each version is available in four distinct colors, allowing you to create unique patterns from soft and natural to bold and vibrant.

Designed for both residential and hospitality use, DAISY is perfect for small spaces and balconies. This versatile range will fit perfectly at home in an urban oasis, a multi-family rooftop, senior living projects, or at a restaurant or bistro, with options for dining, bar and lounge.