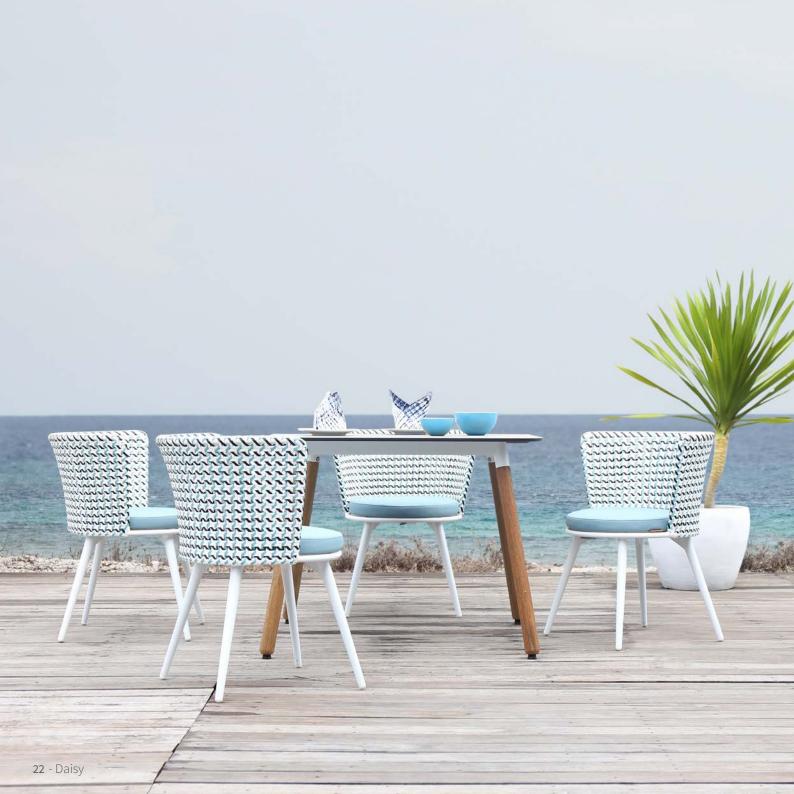

#### NEWS 2021 - MAMAGREEN Design Lab

"a flower blossoms for its own joy"

- Oscar Wilde

Just like how being in a field of daisies brings back good memories, MAMAGREEN'S DAISY collection is designed to create a summertime mood and enhance positive vibes.

The DAISY chairs and seater chairs are inviting, comfortable, and fun to look at.

The rounded barrel style backrest comes in two distinct versions: "DAISY RAE" which has a hand-fitted rope backrest developed for outdoor use and "DAISY MAE" which has a meticulously handwoven wicker back. Each version is available in four distinct colors, allowing you to create unique patterns from soft and natural to bold and vibrant.

DAISY dining and chat tables have rounded edges, creating a safe and friendly look all at the same time. The tabletop, made of High Pressure Laminate (HPL) and an upcycled teak wood accent, is durable and low maintenance. Upcycled teak is also used for the legs, creating an interesting mix of materials.