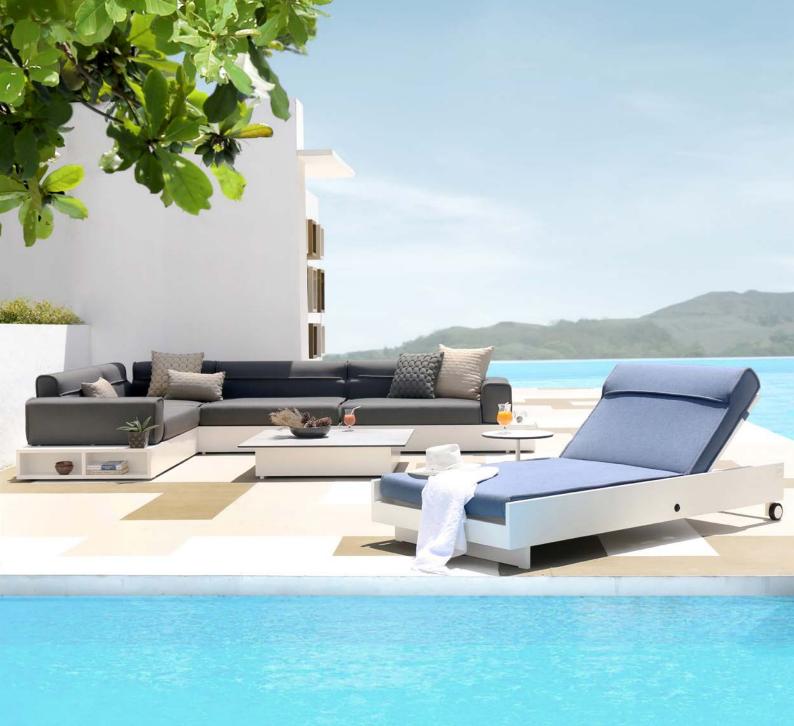

### **Boulevard**

#### NEWS 2021 - MAMAGREEN Design Lab

Long, low horizontal blocks of mixed materials layer together to create distinct architectural lounge groupings with a very contemporary look: Introducing "Boulevard". Designed for luxury residential use and high-end hospitality, this collection is strikingly handsome, low maintenance, versatile, and comfortable.

Available in 2 colors (iron black / cotton white) the durable powder-coated aluminum base supports ergonomically shaped cushions in an attractive range of durable Sunbrella textiles. The same durable powder-coated aluminum pairs with low maintenance Italian High Pressure Laminate (HPL) to make up the Boulevard low tables.

Boulevard sunbeds are solid, minimalist pieces perfect around the swimming pool. Featuring: a handy attached side-table, a push button gas spring to allow for a smooth reclining experience, an ergonomically shaped cushion with a built-in headrest and small discrete wheels for mobility.

New for Mamagreen is the introduction of a double-sided lounge configuration, that can serve as a central gathering space, dividing spaces, a daybed or as part of a casual low dining ensemble. The optional adjustable shades add further function to this arrangement.