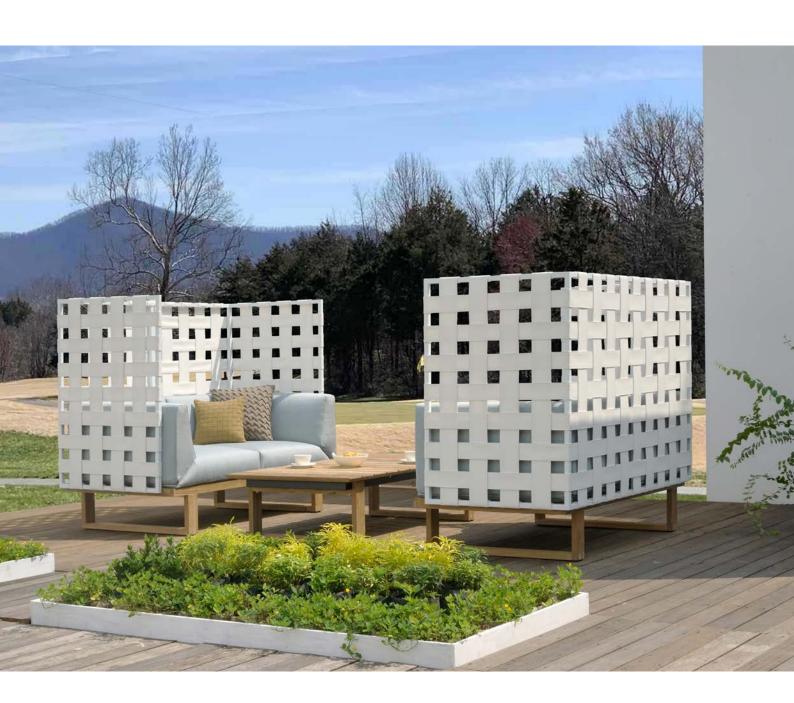

#### NEWS 2021 - MAMAGREEN Design Lab

"a flower blossoms for its own joy"

- Oscar Wilde

Just like how being in a field of daisies brings back good memories, MAMAGREEN'S DAISY collection is designed to create a summertime mood and enhance positive vibes.

The DAISY chairs and seater chairs are inviting, comfortable, and fun to look at.

The rounded barrel style backrest comes in two distinct versions: "DAISY RAE" which has a hand-fitted rope backrest developed for outdoor use and "DAISY MAE" which has a meticulously handwoven wicker back. Each version is available in four distinct colors, allowing you to create unique patterns from soft and natural to bold and vibrant.

Three distinct leg options are offered for the DAISY dining chairs, depending on style and function: tapered aluminum legs, a swivel base or teak round legs.

With its sturdy powder coat base, the swivel versions are great for outdoor clubs, rooftops or high wind areas.

DAISY dining and chat tables have rounded edges, creating a safe and friendly look all at the same time. The tabletop, made of High Pressure Laminate (HPL) and an upcycled teak wood accent, is durable and low maintenance. Upcycled teak is also used for the legs, creating an interesting mix of materials.

Designed for both residential and hospitality use, DAISY is perfect for small spaces and balconies. This versatile range will fit perfectly at home in an urban oasis, a multi-family rooftop, senior living projects, or at a restaurant or bistro, with options for dining, bar and lounge.

With unlimited bespoke options, thanks to our wide range of colors, and the unique mix of materials, design lovers will find the perfect spot for their own DAISY, inside or out.