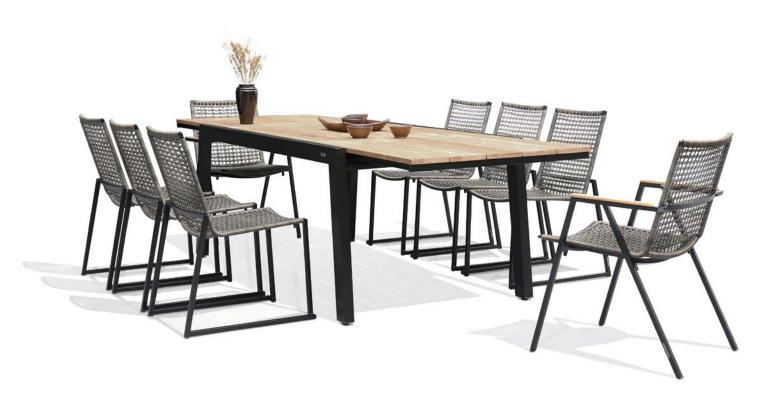

## **MAXXIMUS**

NEWS 2021 - MAMAGREEN Design Lab

Size matters, or does it? Indeed, it does when it comes to extendable dining tables.

MAMAGREEN's expandable table collection just got extended with the longest table to date: the MAXXIMUS.

Designed to be the perfect table for entertaining family and friends; MAXXIMUS comes in two different sizes. Our largest table extends in 3 stages up to an amazing 166" (425 cm) while the other table is slightly shorter, extending in 2 stages up to 135" (345 cm).

The top of the MAXXIMUS is available in either our low maintenance High Pressure Laminate (HPL) or in eco-friendly recycled teak wood. The frame is made of a sturdy powder-coated steel, while the smooth extension mechanism uses German hardware.

Completing the collection, matching benches are available to create a picnic style arrangement.

Extend your outdoor activities to the maximum.

F04G.T37

Frame | INK BLACK Top | HPL - SLATE

F04G.T52

Frame | INK BLACK Top | HPL - LATERITE

F35G.T38

Frame | URBAN WHITE
Top | HPL - ALPES WHITE

F35G.T39

Frame | URBAN WHITE Top | HPL - SCRATCHED GREY

F04G.T29

Frame | INK BLACK Top | RECYCLED TEAK - BRUSHED

F35G.T29

Frame | URBAN WHITE
Top | RECYCLED TEAK - BRUSHED

84" | 215 cm

110" 280 cm

135" | 345 cm