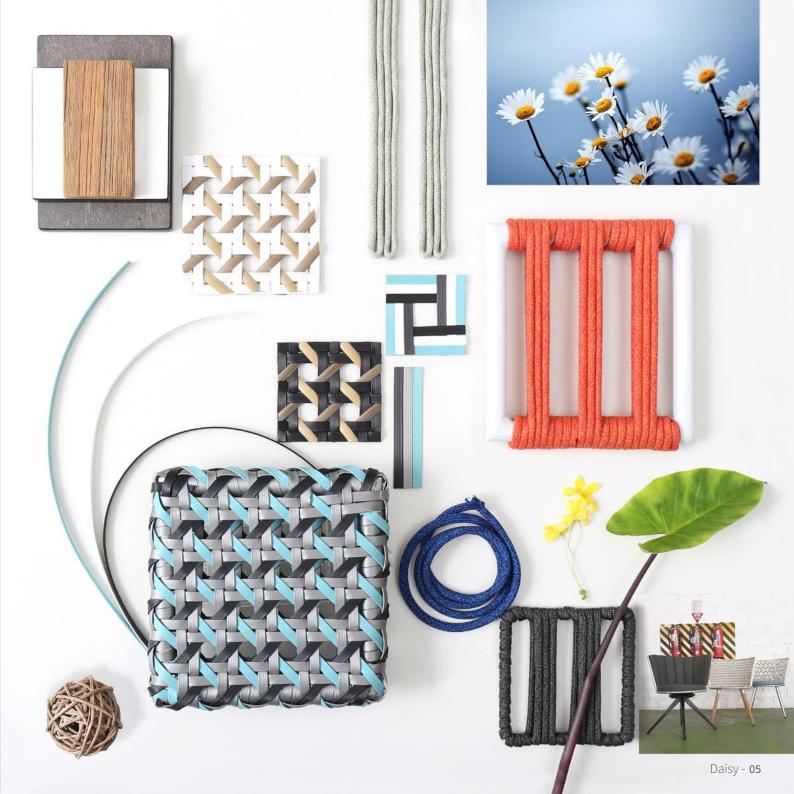

#### NEWS 2021 - MAMAGREEN Design Lab

"a flower blossoms for its own joy"

- Oscar Wilde

Just like how being in a field of daisies brings back good memories, MAMAGREEN'S DAISY collection is designed to create a summertime mood and enhance positive vibes.

The DAISY chairs and seater chairs are inviting, comfortable, and fun to look at.

The rounded barrel style backrest comes in two distinct versions: "DAISY RAE" which has a hand-fitted rope backrest developed for outdoor use and "DAISY MAE" which has a meticulously handwoven wicker back. Each version is available in four distinct colors, allowing you to create unique patterns from soft and natural to bold and vibrant.