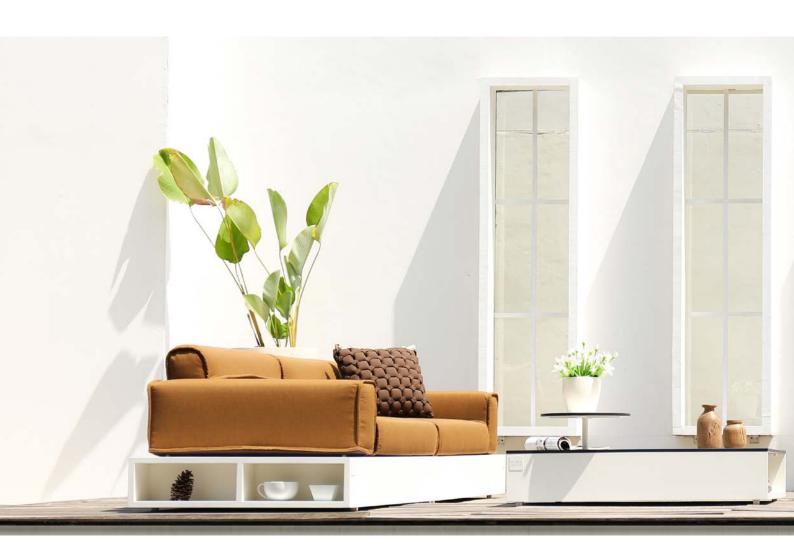

### **Boulevard**

#### NEWS 2021 - MAMAGREEN Design Lab

Long, low horizontal blocks of mixed materials layer together to create distinct architectural lounge groupings with a very contemporary look: Introducing "Boulevard". Designed for luxury residential use and high-end hospitality, this collection is strikingly handsome, low maintenance, versatile, and comfortable.

Available in 2 colors (iron black / cotton white) the durable powder-coated aluminum base supports ergonomically shaped cushions in an attractive range of durable Sunbrella textiles. The same durable powder-coated aluminum pairs with low maintenance Italian High Pressure Laminate (HPL) to make up the Boulevard low tables.