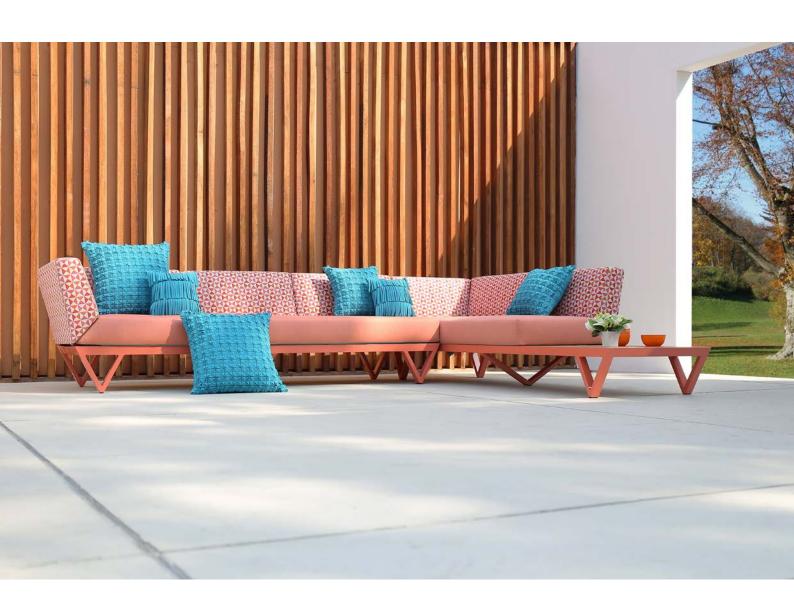

### **Boulevard**

#### NEWS 2021 - MAMAGREEN Design Lab

Long, low horizontal blocks of mixed materials layer together to create distinct architectural lounge groupings with a very contemporary look: Introducing "Boulevard". Designed for luxury residential use and high-end hospitality, this collection is strikingly handsome, low maintenance, versatile, and comfortable.

Available in 2 colors (iron black / cotton white) the durable powder-coated aluminum base supports ergonomically shaped cushions in an attractive range of durable Sunbrella textiles. The same durable powder-coated aluminum pairs with low maintenance Italian High Pressure Laminate (HPL) to make up the Boulevard low tables.

New for Mamagreen is the introduction of a double-sided lounge configuration, that can serve as a central gathering space, dividing spaces, a daybed or as part of a casual low dining ensemble. The optional adjustable shades add further function to this arrangement.