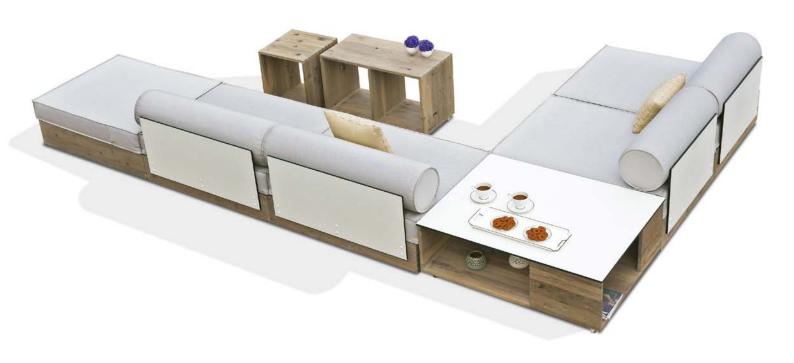

### **Boulevard**

#### NEWS 2021 - MAMAGREEN Design Lab

Long, low horizontal blocks of mixed materials layer together to create distinct architectural lounge groupings with a very contemporary look: Introducing "Boulevard". Designed for luxury residential use and high-end hospitality, this collection is strikingly handsome, low maintenance, versatile, and comfortable.

Available in 2 colors (iron black / cotton white) the durable powder-coated aluminum base supports ergonomically shaped cushions in an attractive range of durable Sunbrella textiles. The same durable powder-coated aluminum pairs with low maintenance Italian High Pressure Laminate (HPL) to make up the Boulevard low tables.

Boulevard sunbeds are solid, minimalist pieces perfect around the swimming pool. Featuring: a handy attached side-table, a push button gas spring to allow for a smooth reclining experience, an ergonomically shaped cushion with a built-in headrest and small discrete wheels for mobility.

New for Mamagreen is the introduction of a double-sided lounge configuration, that can serve as a central gathering space, dividing spaces, a daybed or as part of a casual low dining ensemble. The optional adjustable shades add further function to this arrangement.