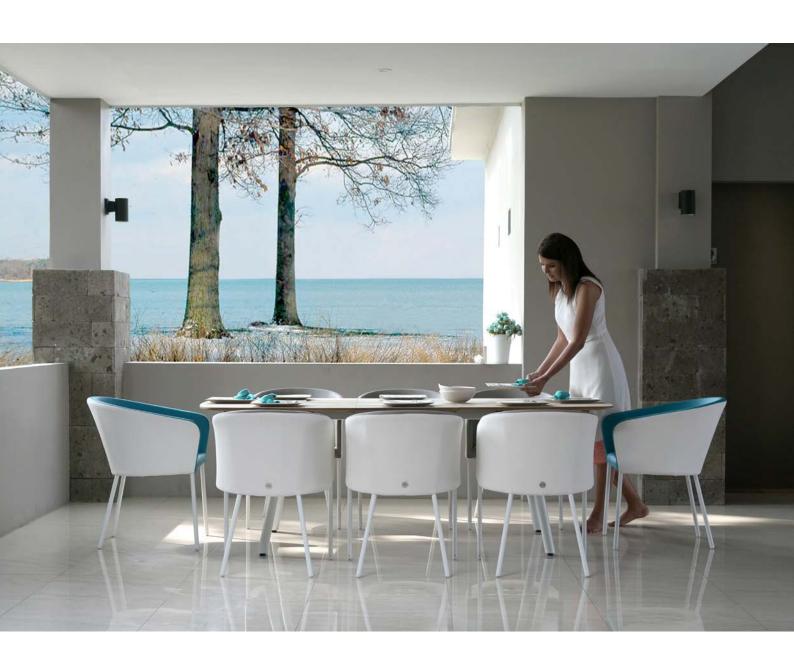

## **MAXXIMUS**

NEWS 2021 - MAMAGREEN Design Lab

Size matters, or does it? Indeed, it does when it comes to extendable dining tables.

MAMAGREEN's expandable table collection just got extended with the longest table to date: the MAXXIMUS.

Designed to be the perfect table for entertaining family and friends; MAXXIMUS comes in two different sizes. Our largest table extends in 3 stages up to an amazing 166" (425 cm) while the other table is slightly shorter, extending in 2 stages up to 135" (345 cm).

The top of the MAXXIMUS is available in either our low maintenance High Pressure Laminate (HPL) or in eco-friendly recycled teak wood. The frame is made of a sturdy powder-coated steel, while the smooth extension mechanism uses German hardware.