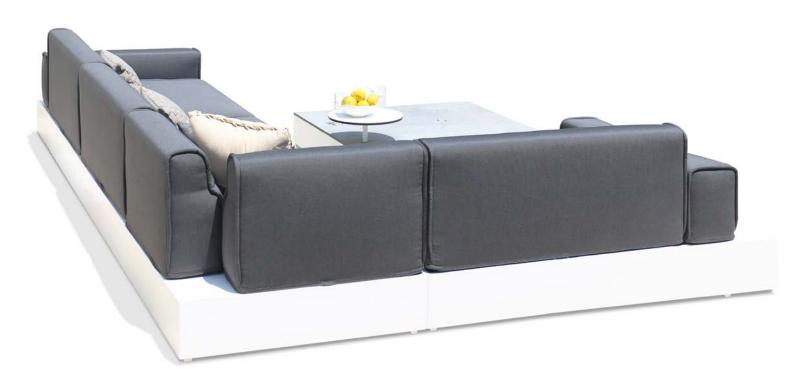

### **Boulevard**

#### NEWS 2021 - MAMAGREEN Design Lab

Long, low horizontal blocks of mixed materials layer together to create distinct architectural lounge groupings with a very contemporary look: Introducing "Boulevard". Designed for luxury residential use and high-end hospitality, this collection is strikingly handsome, low maintenance, versatile, and comfortable.

New for Mamagreen is the introduction of a double-sided lounge configuration, that can serve as a central gathering space, dividing spaces, a daybed or as part of a casual low dining ensemble. The optional adjustable shades add further function to this arrangement.