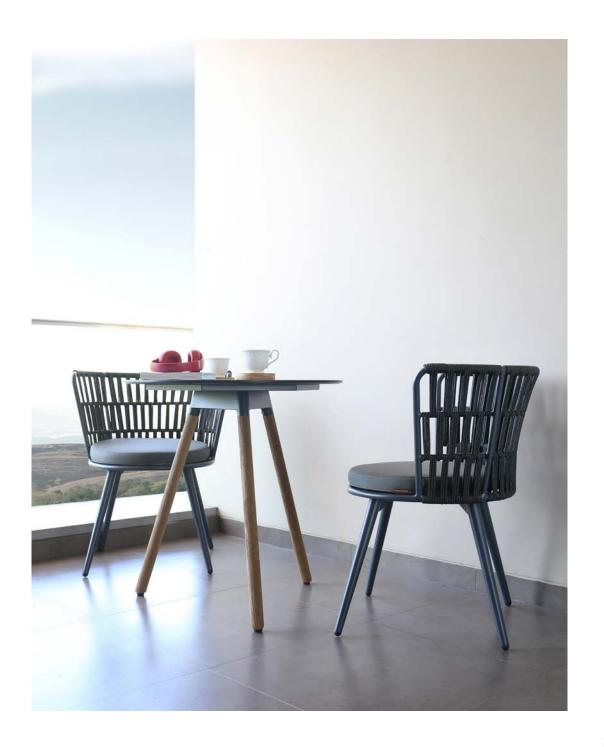

# *DAISY RAE*

Designed by shaping rope, combining textures, space and light. Comfortable and playful Daisy Rae is available in 4 colors

# *DAISY MAE*

Different tones of handwoven outdoor wickers shape the Daisy Mae barrel back chair.

Designed with a focus on ergonomics, style and low maintenance.

Breeze

**Frost Blue** 

Macchiato

Java