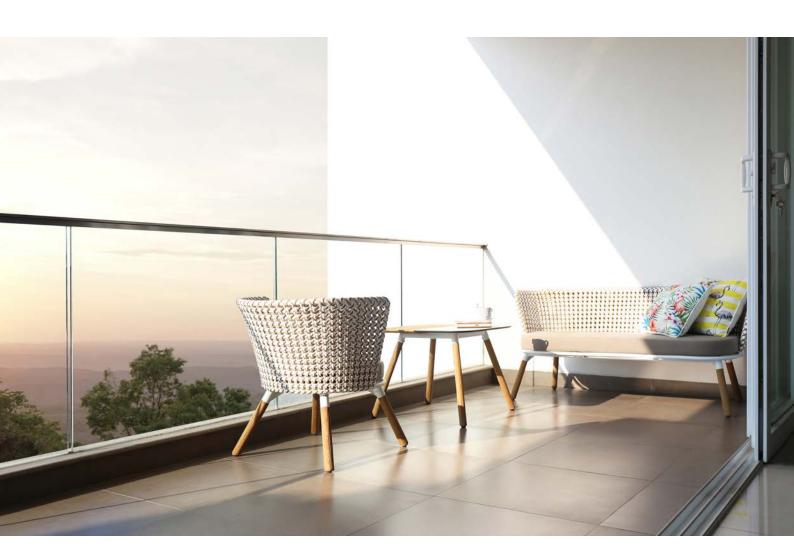

Designed for both residential and hospitality use, DAISY is perfect for small spaces and balconies. This versatile range will fit perfectly at home in an urban oasis, a multi-family rooftop, senior living projects, or at a restaurant or bistro, with options for dining, bar and lounge.