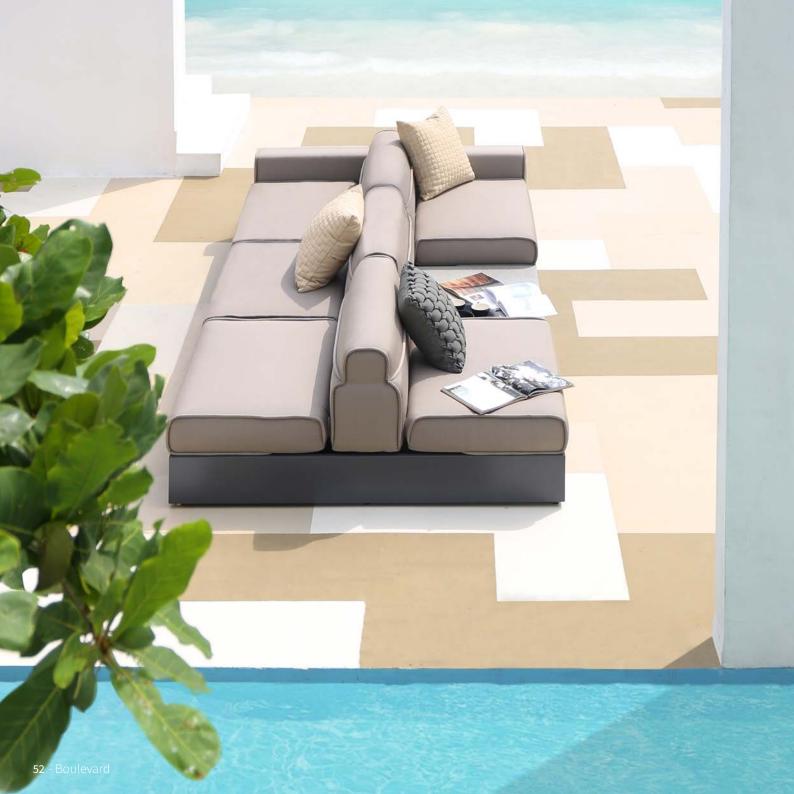

### **Boulevard**

#### NEWS 2021 - MAMAGREEN Design Lab

Long, low horizontal blocks of mixed materials layer together to create distinct architectural lounge groupings with a very contemporary look: Introducing "Boulevard". Designed for luxury residential use and high-end hospitality, this collection is strikingly handsome, low maintenance, versatile, and comfortable.

Boulevard sunbeds are solid, minimalist pieces perfect around the swimming pool. Featuring: a handy attached side-table, a push button gas spring to allow for a smooth reclining experience, an ergonomically shaped cushion with a built-in headrest and small discrete wheels for mobility.

New for Mamagreen is the introduction of a double-sided lounge configuration, that can serve as a central gathering space, dividing spaces, a daybed or as part of a casual low dining ensemble. The optional adjustable shades add further function to this arrangement.