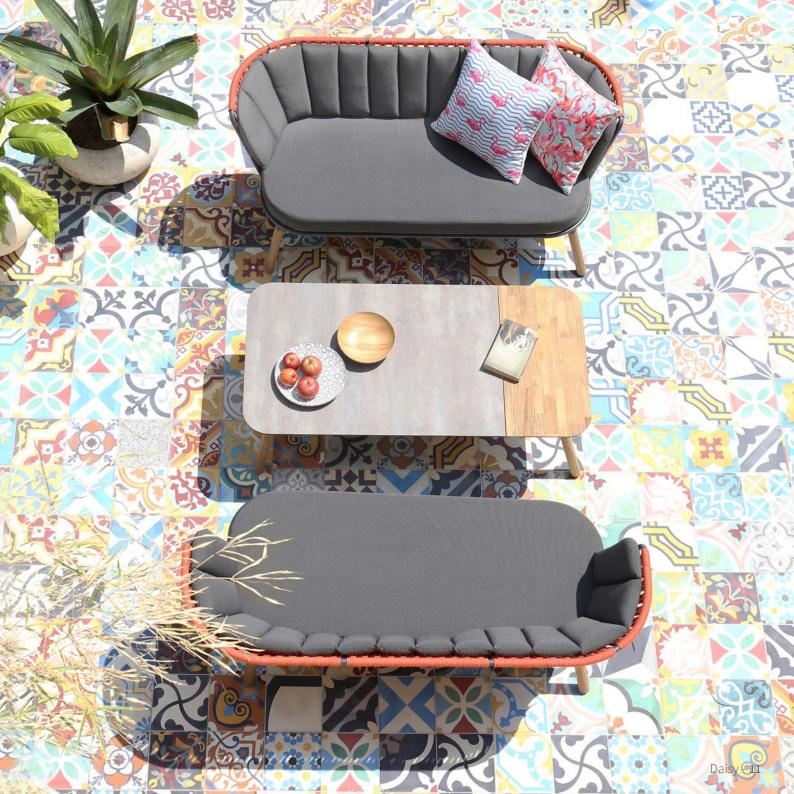

#### NEWS 2021 - MAMAGREEN Design Lab

"a flower blossoms for its own joy"

- Oscar Wilde

Just like how being in a field of daisies brings back good memories, MAMAGREEN'S DAISY collection is designed to create a summertime mood and enhance positive vibes.

The DAISY chairs and seater chairs are inviting, comfortable, and fun to look at.

The rounded barrel style backrest comes in two distinct versions: "DAISY RAE" which has a hand-fitted rope backrest developed for outdoor use and "DAISY MAE" which has a meticulously handwoven wicker back. Each version is available in four distinct colors, allowing you to create unique patterns from soft and natural to bold and vibrant.

Designed for both residential and hospitality use, DAISY is perfect for small spaces and balconies. This versatile range will fit perfectly at home in an urban oasis, a multi-family rooftop, senior living projects, or at a restaurant or bistro, with options for dining, bar and lounge.

With unlimited bespoke options, thanks to our wide range of colors, and the unique mix of materials, design lovers will find the perfect spot for their own DAISY, inside or out.