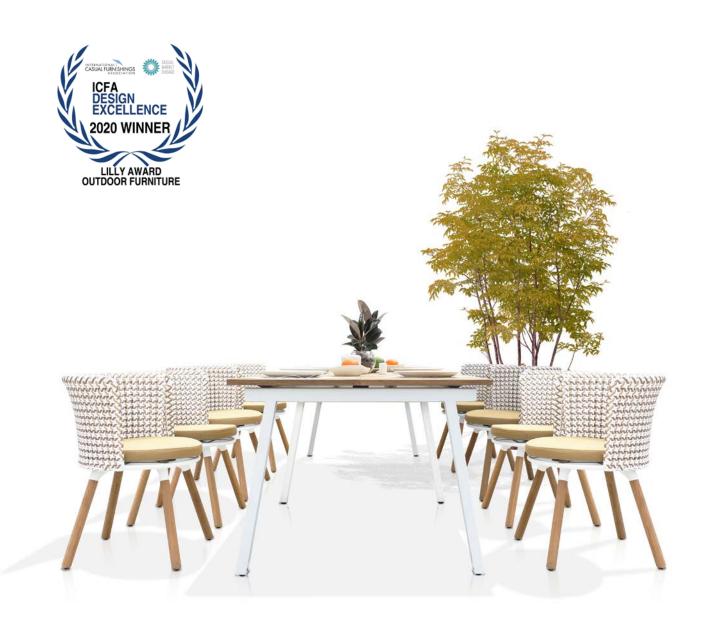

## **MAXXIMUS**

NEWS 2021 - MAMAGREEN Design Lab

Size matters, or does it? Indeed, it does when it comes to extendable dining tables.

MAMAGREEN's expandable table collection just got extended with the longest table to date: the MAXXIMUS.

Designed to be the perfect table for entertaining family and friends; MAXXIMUS comes in two different sizes. Our largest table extends in 3 stages up to an amazing 166" (425 cm) while the other table is slightly shorter, extending in 2 stages up to 135" (345 cm).

The top of the MAXXIMUS is available in either our low maintenance High Pressure Laminate (HPL) or in eco-friendly recycled teak wood. The frame is made of a sturdy powder-coated steel, while the smooth extension mechanism uses German hardware.

Completing the collection, matching benches are available to create a picnic style arrangement.

Extend your outdoor activities to the maximum.

F04G.T37

Frame | INK BLACK Top | HPL - SLATE

F04G.T52

Frame | INK BLACK Top | HPL - LATERITE