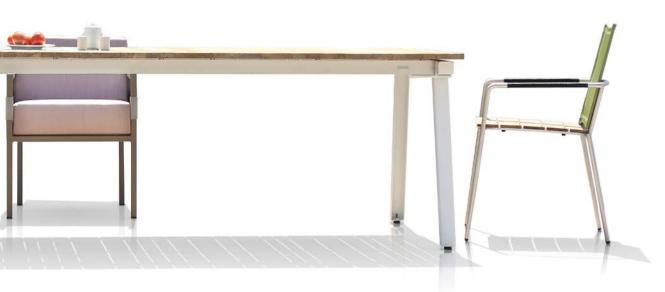

## **MAXXIMUS**

NEWS 2021 - MAMAGREEN Design Lab

Size matters, or does it? Indeed, it does when it comes to extendable dining tables.

MAMAGREEN's expandable table collection just got extended with the longest table to date: the MAXXIMUS.

Designed to be the perfect table for entertaining family and friends; MAXXIMUS comes in two different sizes. Our largest table extends in 3 stages up to an amazing 166" (425 cm) while the other table is slightly shorter, extending in 2 stages up to 135" (345 cm).

The top of the MAXXIMUS is available in either our low maintenance High Pressure Laminate (HPL) or in eco-friendly recycled teak wood. The frame is made of a sturdy powder-coated steel, while the smooth extension mechanism uses German hardware.