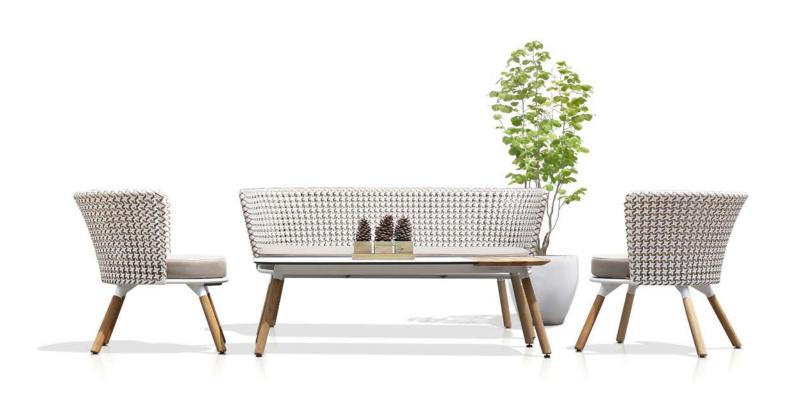

The DAISY chairs and seater chairs are inviting, comfortable, and fun to look at.

The rounded barrel style backrest comes in two distinct versions: "DAISY RAE" which has a hand-fitted rope backrest developed for outdoor use and "DAISY MAE" which has a meticulously handwoven wicker back. Each version is available in four distinct colors, allowing you to create unique patterns from soft and natural to bold and vibrant.

Three distinct leg options are offered for the DAISY dining chairs, depending on style and function: tapered aluminum legs, a swivel base or teak round legs.

With its sturdy powder coat base, the swivel versions are great for outdoor clubs, rooftops or high wind areas.