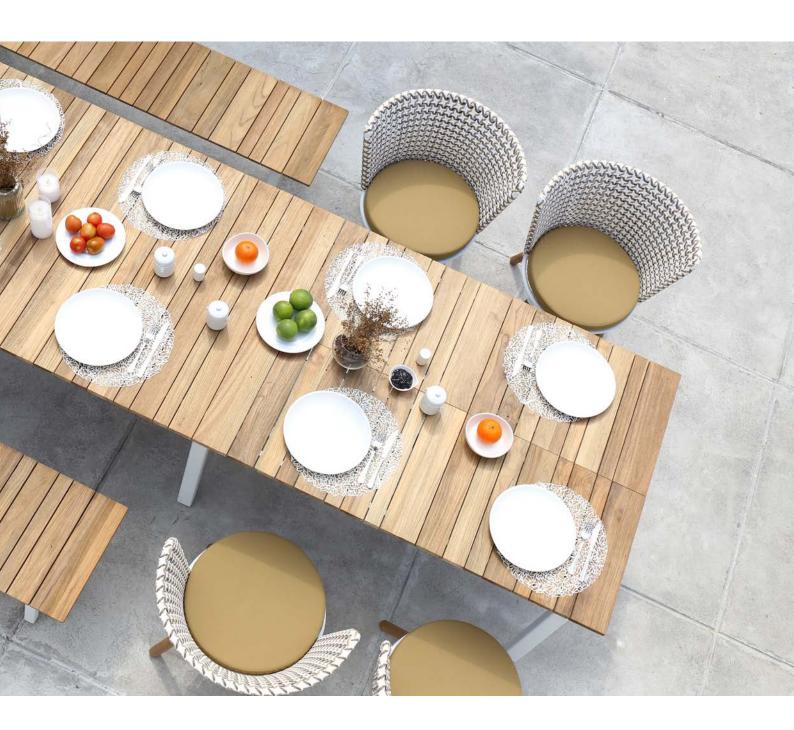

#### NEWS 2021 - MAMAGREEN Design Lab

"a flower blossoms for its own joy"

- Oscar Wilde

Just like how being in a field of daisies brings back good memories, MAMAGREEN'S DAISY collection is designed to create a summertime mood and enhance positive vibes.

The DAISY chairs and seater chairs are inviting, comfortable, and fun to look at.

The rounded barrel style backrest comes in two distinct versions: "DAISY RAE" which has a hand-fitted rope backrest developed for outdoor use and "DAISY MAE" which has a meticulously handwoven wicker back. Each version is available in four distinct colors, allowing you to create unique patterns from soft and natural to bold and vibrant.

Three distinct leg options are offered for the DAISY dining chairs, depending on style and function: tapered aluminum legs, a swivel base or teak round legs.

With its sturdy powder coat base, the swivel versions are great for outdoor clubs, rooftops or high wind areas.

DAISY dining and chat tables have rounded edges, creating a safe and friendly look all at the same time. The tabletop, made of High Pressure Laminate (HPL) and an upcycled teak wood accent, is durable and low maintenance. Upcycled teak is also used for the legs, creating an interesting mix of materials.

Designed for both residential and hospitality use, DAISY is perfect for small spaces and balconies. This versatile range will fit perfectly at home in an urban oasis, a multi-family rooftop, senior living projects, or at a restaurant or bistro, with options for dining, bar and lounge.

With unlimited bespoke options, thanks to our wide range of colors, and the unique mix of materials, design lovers will find the perfect spot for their own DAISY, inside or out.