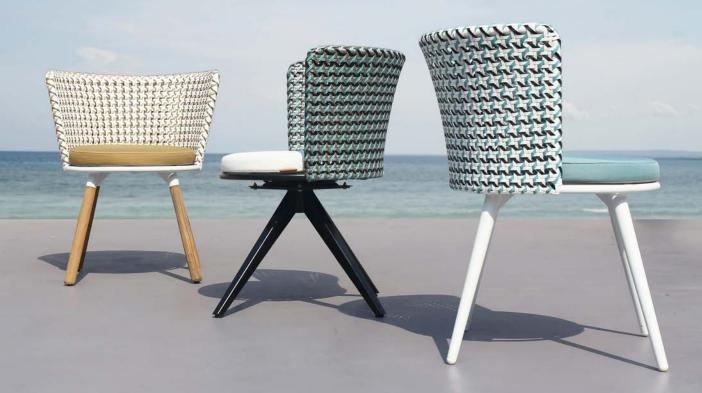

#### NEWS 2021 - MAMAGREEN Design Lab

"a flower blossoms for its own joy"

- Oscar Wilde

Just like how being in a field of daisies brings back good memories, MAMAGREEN'S DAISY collection is designed to create a summertime mood and enhance positive vibes.

The DAISY chairs and seater chairs are inviting, comfortable, and fun to look at.

The rounded barrel style backrest comes in two distinct versions: "DAISY RAE" which has a hand-fitted rope backrest developed for outdoor use and "DAISY MAE" which has a meticulously handwoven wicker back. Each version is available in four distinct colors, allowing you to create unique patterns from soft and natural to bold and vibrant.

Three distinct leg options are offered for the DAISY dining chairs, depending on style and function: tapered aluminum legs, a swivel base or teak round legs.

With its sturdy powder coat base, the swivel versions are great for outdoor clubs, rooftops or high wind areas.