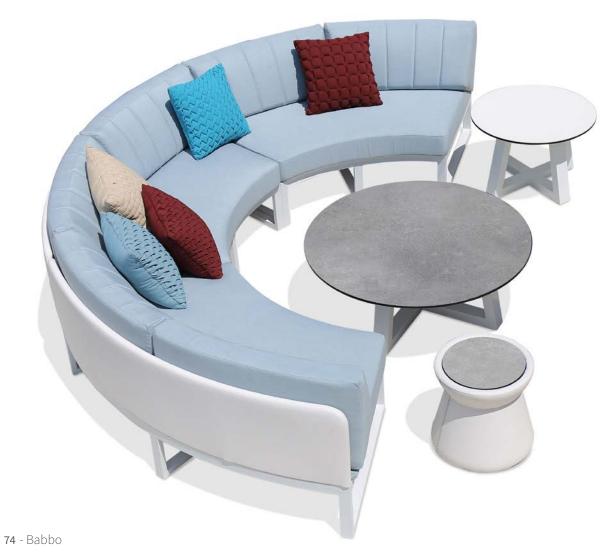

ide-table, a push button gas spring to allow for a smooth reclining experience, an ergonomically shaped cushion with a built-in headrest and small discrete wheels for mobility.

New for Mamagreen is the introduction of a double-sided lounge configuration, that can serve as a central gathering space, dividing spaces, a daybed or as part of a casual low dining ensemble. The optional adjustable shades add further function to this arrangement.







































### **COLLECTIONS**





### **DIKO**

# Introducing Driftlook Chic Design: Vincent Cantaert













### bondi

## Edgy Contemporary Comfort

MAMAGREEN Design Lab













# ZUDU KAAT JAYDU

### Urban Lounge

Design: Barbara Widiningtias & Vincent Cantaert









## BABBO

## Time To Invite Your Friends





# KYOTO | UÚI

## The New Square, Repeated

MAMAGREEN Design Lab













#### STRIPE

# Vibrant Sophistication











## Refinined Dandy Upholstery





# STIZZY ZUPY

## The Details Make The Design















#### **BONO**

## Handwoven Wicker: Skill & Feeling









## meiko

# An Elegant Meeting of Different Materials





#### BAIA

## Create an Outdoor Dining Room













## BIG DADDY

# Upcycled Teak Dining Taken Seriously

MAMAGREEN Design Lab









## OKO

## The Unique Character of Recycled Teak

Design: Barbara Widiningtias & Vincent Cantaert





## ALLUX

## Understated Pure Simple Lines

Design: Barbara Widiningtias & Vincent Cantaert





Image courtesy @rockandstone\_outdoorliving @mintdesignau @comdainhomes





MAMAGREEN LLC 222 Merchandise Mart