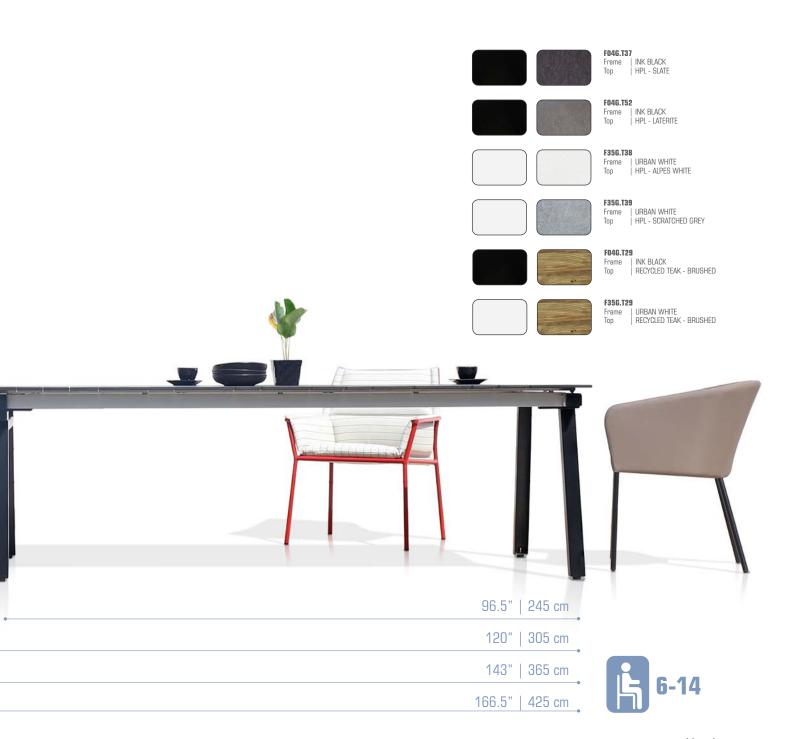

Designed to be the perfect table for entertaining family and friends; MAXXIMUS comes in two different sizes. Our largest table extends in 3 stages up to an amazing 166" (425 cm) while the other table is slightly shorter, extending in 2 stages up to 135" (345 cm).

The top of the MAXXIMUS is available in either our low maintenance High Pressure Laminate (HPL) or in eco-friendly recycled teak wood. The frame is made of a sturdy powder-coated steel, while the smooth extension mechanism uses German hardware.

Completing the collection, matching benches are available to create a picnic style arrangement.

Extend your outdoor activities to the maximum.

F04G.T37

Frame | INK BLACK Top | HPL - SLATE

F04G.T52

Frame | INK BLACK Top | HPL - LATERITE

F35G.T38

Frame | URBAN WHITE
Top | HPL - ALPES WHITE

F35G.T39

Frame | URBAN WHITE Top | HPL - SCRATCHED GREY

F04G.T29

Frame | INK BLACK Top | RECYCLED TEAK - BRUSHED

F35G.T29

Frame | URBAN WHITE
Top | RECYCLED TEAK - BRUSHED

84" | 215 cm

110" 280 cm

135" | 345 cm