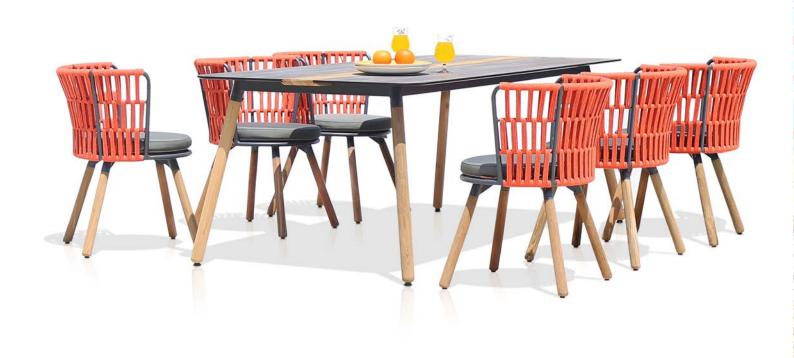

#### NEWS 2021 - MAMAGREEN Design Lab

"a flower blossoms for its own joy"

- Oscar Wilde

Just like how being in a field of daisies brings back good memories, MAMAGREEN'S DAISY collection is designed to create a summertime mood and enhance positive vibes.

The DAISY chairs and seater chairs are inviting, comfortable, and fun to look at.

The rounded barrel style backrest comes in two distinct versions: "DAISY RAE" which has a hand-fitted rope backrest developed for outdoor use and "DAISY MAE" which has a meticulously handwoven wicker back. Each version is available in four distinct colors, allowing you to create unique patterns from soft and natural to bold and vibrant.

Three distinct leg options are offered for the DAISY dining chairs, depending on style and function: tapered aluminum legs, a swivel base or teak round legs.

With its sturdy powder coat base, the swivel versions are great for outdoor clubs, rooftops or high wind areas.

DAISY dining and chat tables have rounded edges, creating a safe and friendly look all at the same time. The tabletop, made of High Pressure Laminate (HPL) and an upcycled teak wood accent, is durable and low maintenance. Upcycled teak is also used for the legs, creating an interesting mix of materials.

Designed for both residential and hospitality use, DAISY is perfect for small spaces and balconies. This versatile range will fit perfectly at home in an urban oasis, a multi-family rooftop, senior living projects, or at a restaurant or bistro, with options for dining, bar and lounge.