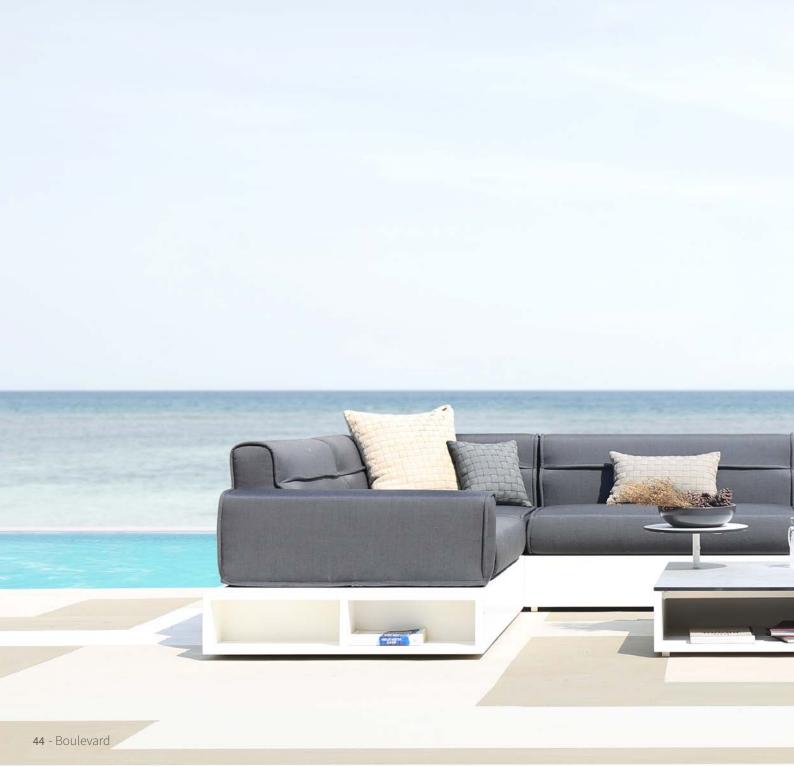

### **Boulevard**

#### NEWS 2021 - MAMAGREEN Design Lab

Long, low horizontal blocks of mixed materials layer together to create distinct architectural lounge groupings with a very contemporary look: Introducing "Boulevard". Designed for luxury residential use and high-end hospitality, this collection is strikingly handsome, low maintenance, versatile, and comfortable.

Available in 2 colors (iron black / cotton white) the durable powder-coated aluminum base supports ergonomically shaped cushions in an attractive range of durable Sunbrella textiles. The same durable powder-coated aluminum pairs with low maintenance Italian High Pressure Laminate (HPL) to make up the Boulevard low tables.

New for Mamagreen is the introduction of a double-sided lounge configuration, that can serve as a central gathering space, dividing spaces, a daybed or as part of a casual low dining ensemble. The optional adjustable shades add further function to this arrangement.