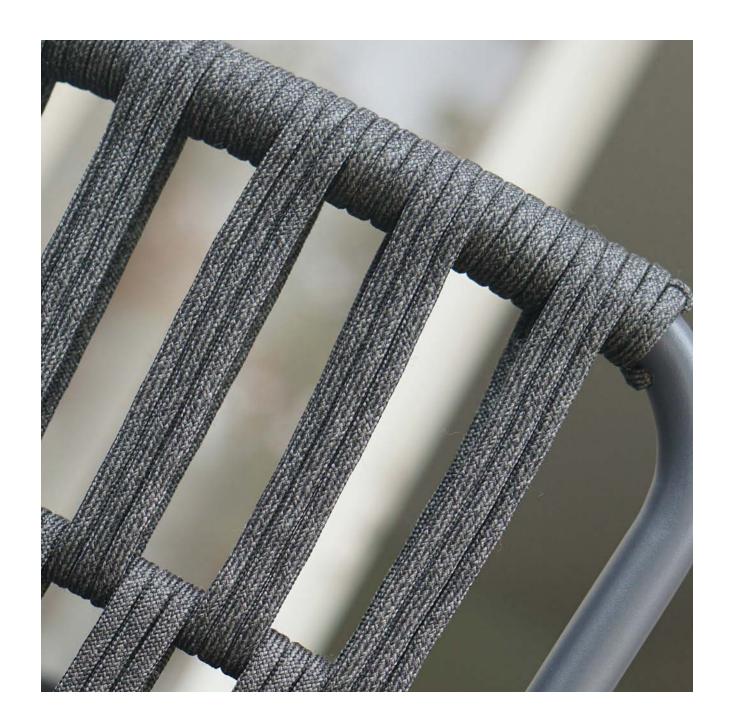

The DAISY chairs and seater chairs are inviting, comfortable, and fun to look at.

The rounded barrel style backrest comes in two distinct versions: "DAISY RAE" which has a hand-fitted rope backrest developed for outdoor use and "DAISY MAE" which has a meticulously handwoven wicker back. Each version is available in four distinct colors, allowing you to create unique patterns from soft and natural to bold and vibrant.

# *DAISY RAE*

Designed by shaping rope, combining textures, space and light. Comfortable and playful Daisy Rae is available in 4 colors