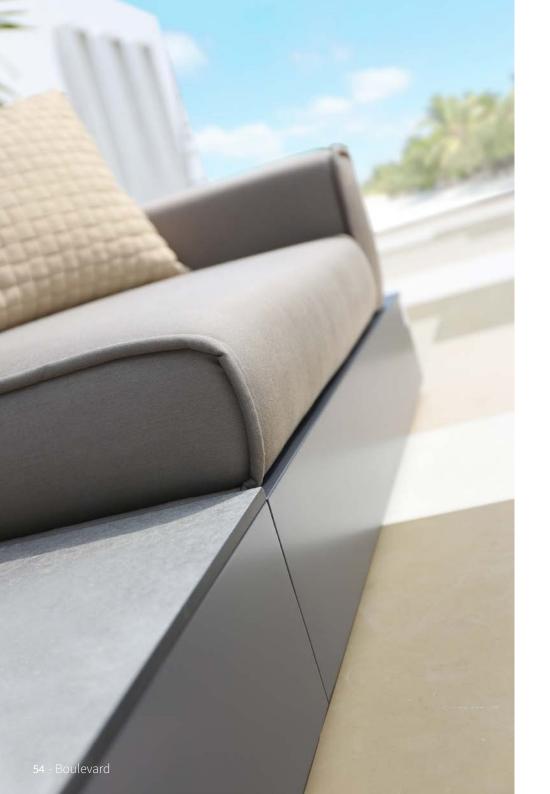

#### NEWS 2021 - MAMAGREEN Design Lab

Long, low horizontal blocks of mixed materials layer together to create distinct architectural lounge groupings with a very contemporary look: Introducing "Boulevard". Designed for luxury residential use and high-end hospitality, this collection is strikingly handsome, low maintenance, versatile, and comfortable.

Available in 2 colors (iron black / cotton white) the durable powder-coated aluminum base supports ergonomically shaped cushions in an attractive range of durable Sunbrella textiles. The same durable powder-coated aluminum pairs with low maintenance Italian High Pressure Laminate (HPL) to make up the Boulevard low tables.